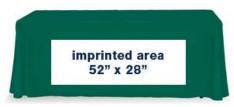

# Product Features Cover your table to look professional with a new sleek Table Throw. It comes in four different colors to grab and showcase a look of classy style and taste. Finishing Edges sewn Material fabric Construction Fabric construction Weights - Dimensions Shipping Weight 5 lbs Shipping Dimensions Parts List Table Throw Fabric Graphic Specifications 52" x 28"

| Imprint Information |                  |
|---------------------|------------------|
| Logo Format         | Vector Logo Only |
| Imprint Area        | 52" x28"         |