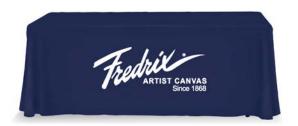

## 6ft Table Throw Stock Color: 3 Sided or 4 Sided

# Product Features Cover your table to look professional with a new sleek Table Throw. It comes in four different colors to grab and showcase a look of classy style and taste. Finishing Edges sewn Material fabric Construction Fabric construction Weights - Dimensions Shipping Weight 5 lbs Shipping Dimensions Parts List Table Throw Fabric Graphic Specifications 52" x 28"