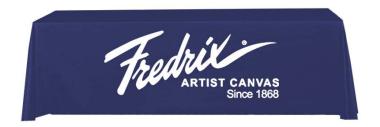

# 8ft Table Throw Stock Color: 3 Sided or 4 Sided

# Product Features Cover your table to look professional with a new sleek Table Throw. It comes in four different colors to grab and showcase a look of classy style and taste. Finishing Edges sewn Material fabric Construction Fabric construction Weights - Dimensions Shipping Weight 5 lbs Shipping Dimensions Parts List Table Throw Fabric Graphic Specifications 52" x 28"