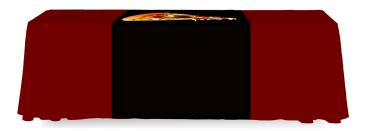

## **TABLE RUNNER FULL COLOR**

## **Product Features**

Our table runners are custom printed and are available in 2ft, 3ft, 4ft and 5ft widths. We offer them in full drape and open back styles to match your existing table throw

| Height (Front view)         | 28"                    |
|-----------------------------|------------------------|
| Width (Front view)          | 2ft, 3ft, 4ft or 5ft   |
| Back Side Style             | Open Back or Full Back |
| Finishing                   |                        |
| Dye - Sub Printing          |                        |
| Material                    | fabric                 |
| Construction                |                        |
| Edges sewn                  |                        |
|                             |                        |
|                             |                        |
| <b>Weights - Dimensions</b> |                        |
| Shipping Weight             | 2 lb to 4 lbs          |
| Shipping Dimensions         |                        |
| Parts List                  |                        |
| Fabric                      |                        |
|                             |                        |