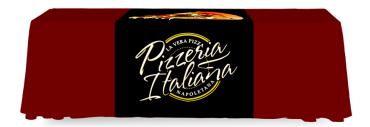

## **TABLE RUNNER FULL COLOR**

## **Product Features**

Our table runners are custom printed and are available in 2ft, 3ft, 4ft and 5ft widths. We offer them in full drape and open back styles to match your existing table throw

| Height (Front view)         | 28"                    |
|-----------------------------|------------------------|
| Width (Front view)          | 2ft, 3ft, 4ft or 5ft   |
| Back Side Style             | Open Back or Full Back |
| Finishing                   |                        |
| Dye - Sub Printing          |                        |
| Material                    | fabric                 |
| Construction                |                        |
| Edges sewn                  |                        |
|                             |                        |
|                             |                        |
| <b>Weights - Dimensions</b> |                        |
| Shipping Weight             | 2 lb to 4 lbs          |
| Shipping Dimensions         |                        |
| Parts List                  |                        |
| Fabric                      |                        |
|                             |                        |