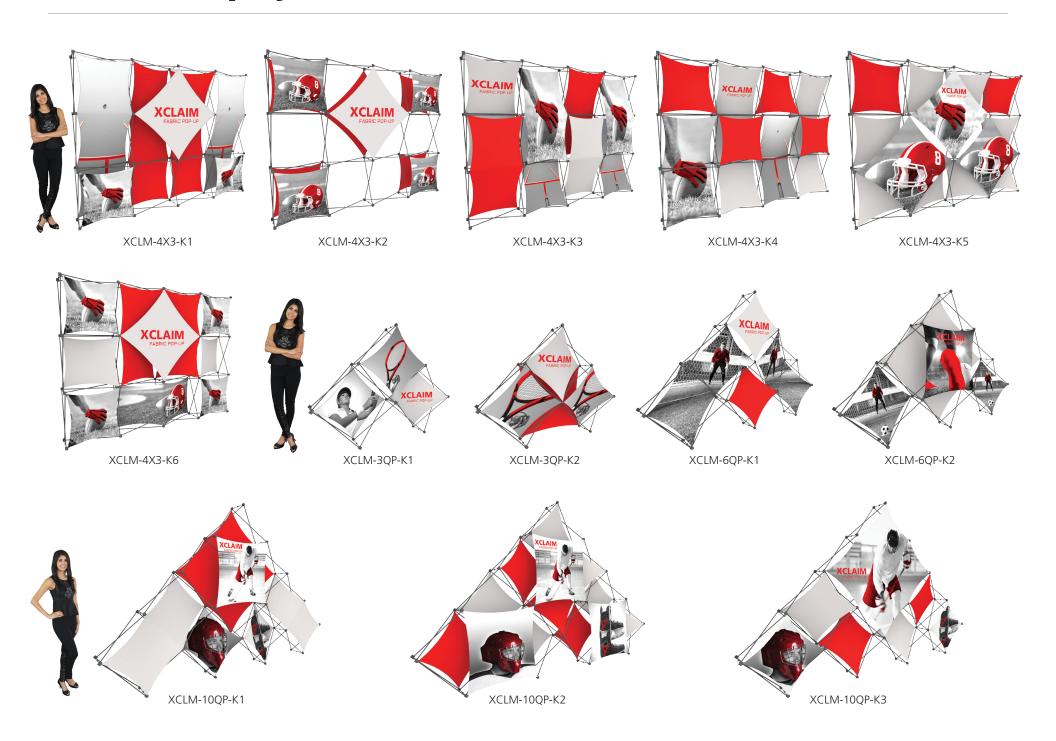

## **XClaim**<sup>™</sup>

Twenty nine  $XClaim^{TM}$  fabric popup display sizes and configurations are available.

XClaim is a versitile stretch fabric popup display system. Add dimesion to your event or tradeshow with unique, exciting graphic styles. XClaim is easy to setup, is lightweight and portable. The collapsible popup frame is fully magnetic (with magnetic linking connectors), making it simple to assemble and disassemble. Stretch fabric graphics come pre-attached to the frame, making assembly easy and fast. Graphics adhere to the hubs using push-fit attachment technology. Kits come with graphics, frame and drawstring carry bag. Kits are available in 29 configurations.

### features and benefits:

- **NEW** fabric popup display system
- Collapsible frame uses magnetic locking arms to remain standing
- Pre-attached stretch fabric graphics make set-up fast & easy
- Push-fit graphic connection technology
- 7 frame sizes and a variety of graphic styles to select from
- Optional lighting solution LUM-200 or LUM-LED-200 available (excluding Pyramid kits)
- Lifetime limited hardware warranty against manufacturer defects
- Comes in a drawstring carry bag