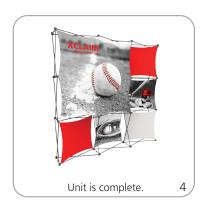

## XClaim 4x3 Kit 04 Display Graphic Style

**IMPORTANT:** Take a moment to review your display to understand front and rear connection points on the graphic styles in this kit. Typical graphic connections are shown to the right.