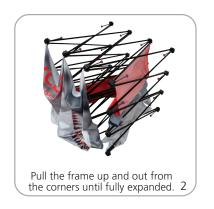

### SETUP:

### **GRAPHIC RE-ATTACHMENT:**

To re-attach graphics, twist hub cap off and push silicone-edge into designated hub corner (noted on graphic style page).

- \*Graphics come pre-attached to the frame. To re-attach graphics to frame follow the graphics style specific to the unit purchased.
- \*See graphic templates for graphic sizes.