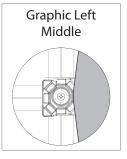

### **GRAPHIC RE-ATTACHMENT:**

To re-attach graphics, twist hub cap off and push silicone-edge into designated hub corner (noted on graphic style page).

- \*Graphics come pre-attached to the frame. To re-attach graphics to frame follow the graphics style specific to the unit purchased.
- \*See graphic templates for graphic sizes.

## XClaim 4x3 Kit 04 Display Graphic Style

**IMPORTANT:** Take a moment to review your display to understand front and rear connection points on the graphic styles in this kit. Typical graphic connections are shown to the right.

### **GRAPHIC CONNECTIONS**