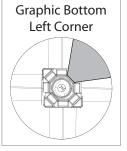

### **GRAPHIC RE-ATTACHMENT:**

To re-attach graphics, twist hub cap off and push silicone-edge into designated hub corner (noted on graphic style page).

- \*Graphics come pre-attached to the frame. To re-attach graphics to frame follow the graphics style specific to the unit purchased.
- \*See graphic templates for graphic sizes.

## XClaim 4x3 Kit 04 Display Graphic Style

**IMPORTANT:** Take a moment to review your display to understand front and rear connection points on the graphic styles in this kit. Typical graphic connections are shown to the right.

### **GRAPHIC CONNECTIONS**