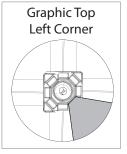

### **GRAPHIC RE-ATTACHMENT:**

To re-attach graphics, twist hub cap off and push silicone-edge into designated hub corner (noted on graphic style page).

- \*Graphics come pre-attached to the frame. To re-attach graphics to frame follow the graphics style specific to the unit purchased.
- \*See graphic templates for graphic sizes.

## XClaim 4x3 Kit 04 Display Graphic Style

**IMPORTANT:** Take a moment to review your display to understand front and rear connection points on the graphic styles in this kit. Typical graphic connections are shown to the right.

### **GRAPHIC CONNECTIONS**