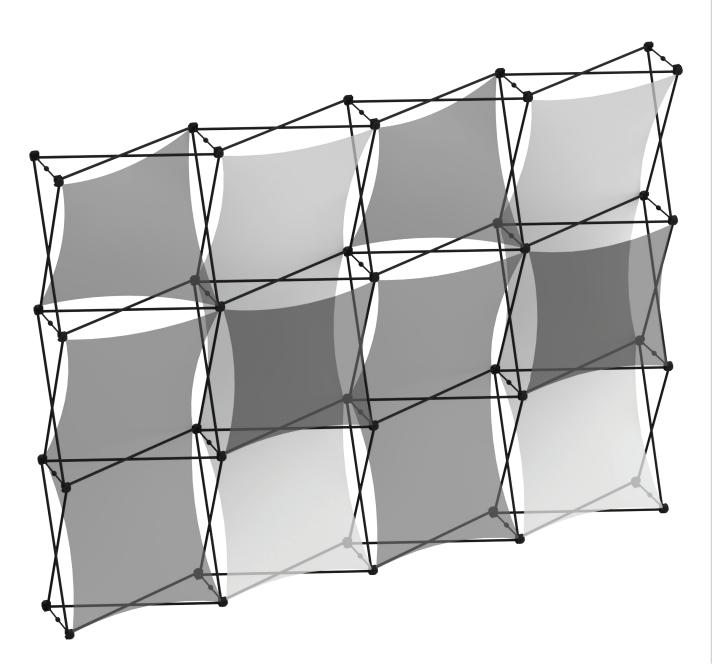

## XClaim 4x3 Kit 04 Display Graphic Style

**IMPORTANT:** Take a moment to review your display to understand front and rear connection points on the graphic styles in this kit. Typical graphic connections are shown to the right.

### **GRAPHIC CONNECTIONS**