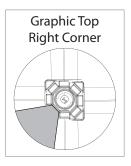

### **GRAPHIC RE-ATTACHMENT:**

To re-attach graphics, twist hub cap off and push silicone-edge into designated hub corner (noted on graphic style page).

- \*Graphics come pre-attached to the frame. To re-attach graphics to frame follow the graphics style specific to the unit purchased.
- \*See graphic templates for graphic sizes.

## XClaim 4x3 Kit 04 Display Graphic Style

**IMPORTANT:** Take a moment to review your display to understand front and rear connection points on the graphic styles in this kit. Typical graphic connections are shown to the right.

### **GRAPHIC CONNECTIONS**