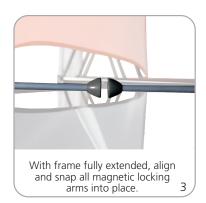

### SETUP:

### **GRAPHIC RE-ATTACHMENT:**

To re-attach graphics, twist hub cap off and push silicone-edge into designated hub corner (noted on graphic style page).

- \*Graphics come pre-attached to the frame. To re-attach graphics to frame follow the graphics style specific to the unit purchased.
- \*See graphic templates for graphic sizes.