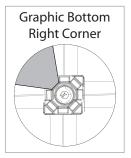

### **GRAPHIC RE-ATTACHMENT:**

To re-attach graphics, twist hub cap off and push silicone-edge into designated hub corner (noted on graphic style page).

- \*Graphics come pre-attached to the frame. To re-attach graphics to frame follow the graphics style specific to the unit purchased.
- \*See graphic templates for graphic sizes.

## XClaim 4x3 Kit 04 Display Graphic Style

**IMPORTANT:** Take a moment to review your display to understand front and rear connection points on the graphic styles in this kit. Typical graphic connections are shown to the right.

### **GRAPHIC CONNECTIONS**