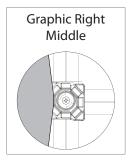

### **GRAPHIC RE-ATTACHMENT:**

To re-attach graphics, twist hub cap off and push silicone-edge into designated hub corner (noted on graphic style page).

- \*Graphics come pre-attached to the frame. To re-attach graphics to frame follow the graphics style specific to the unit purchased.
- \*See graphic templates for graphic sizes.

## XClaim 4x3 Kit 04 Display Graphic Style

**IMPORTANT:** Take a moment to review your display to understand front and rear connection points on the graphic styles in this kit. Typical graphic connections are shown to the right.

### **GRAPHIC CONNECTIONS**