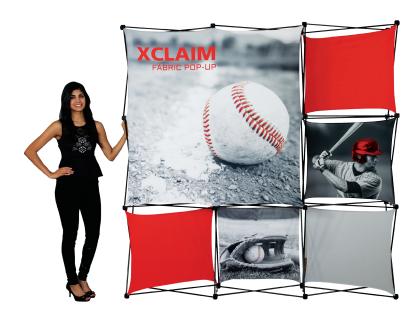

## **XClaim**<sup>™</sup>

Twenty nine  $XClaim^{TM}$  fabric popup display sizes and configurations are available.

XClaim is a versitile stretch fabric popup display system. Add dimesion to your event or tradeshow with unique, exciting graphic styles. XClaim is easy to setup, is lightweight and portable. The collapsible popup frame is fully magnetic (with magnetic linking connectors), making it simple to assemble and disassemble. Stretch fabric graphics come pre-attached to the frame, making assembly easy and fast. Graphics adhere to the hubs using push-fit attachment technology. Kits come with graphics, frame and drawstring carry bag. Kits are available in 29 configurations.

### features and benefits:

- **NEW** fabric popup display system
- Collapsible frame uses magnetic locking arms to remain standing
- Pre-attached stretch fabric graphics make set-up fast & easy
- Push-fit graphic connection technology
- 7 frame sizes and a variety of graphic styles to select from
- Optional lighting solution LUM-200 or LUM-LED-200 available (excluding Pyramid kits)
- Lifetime limited hardware warranty against manufacturer defects
- Comes in a drawstring carry bag

## XClaim 4x3 Kit 04 Display Graphic Style

**IMPORTANT:** Take a moment to review your display to understand front and rear connection points on the graphic styles in this kit. Typical graphic connections are shown to the right.