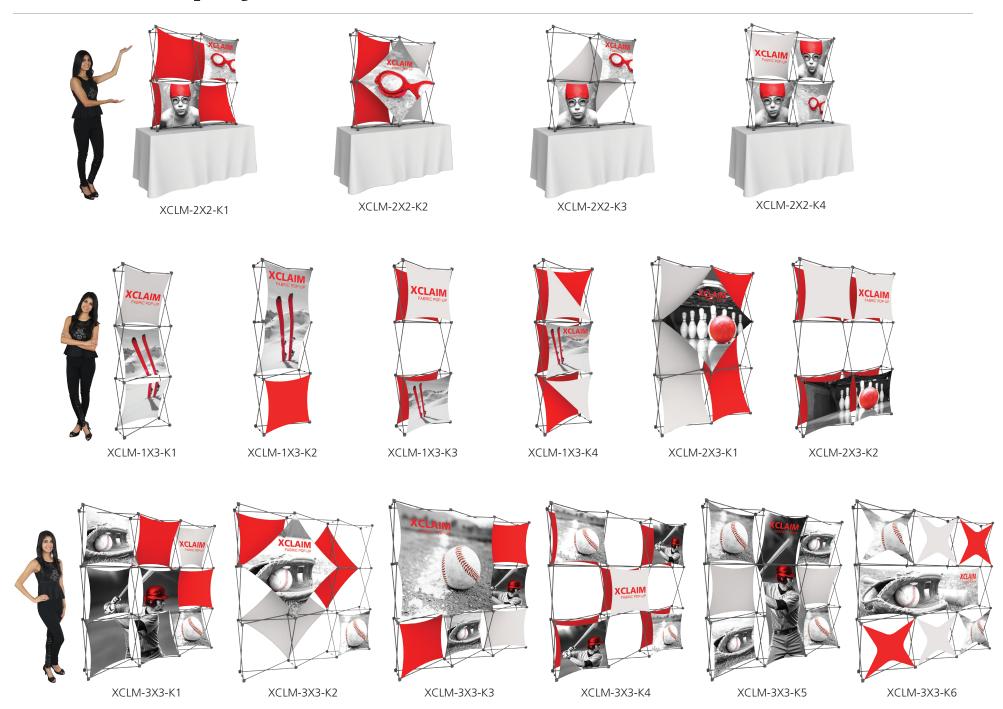

## **XClaim**<sup>™</sup>

Twenty nine  $XClaim^{TM}$  fabric popup display sizes and configurations are available.

XClaim is a versitile stretch fabric popup display system. Add dimesion to your event or tradeshow with unique, exciting graphic styles. XClaim is easy to setup, is lightweight and portable. The collapsible popup frame is fully magnetic (with magnetic linking connectors), making it simple to assemble and disassemble. Stretch fabric graphics come pre-attached to the frame, making assembly easy and fast. Graphics adhere to the hubs using push-fit attachment technology. Kits come with graphics, frame and drawstring carry bag. Kits are available in 29 configurations.

### features and benefits:

- **NEW** fabric popup display system
- Collapsible frame uses magnetic locking arms to remain standing
- Pre-attached stretch fabric graphics make set-up fast & easy
- Push-fit graphic connection technology
- 7 frame sizes and a variety of graphic styles to select from
- Optional lighting solution LUM-200 or LUM-LED-200 available (excluding Pyramid kits)
- Lifetime limited hardware warranty against manufacturer defects
- Comes in a drawstring carry bag