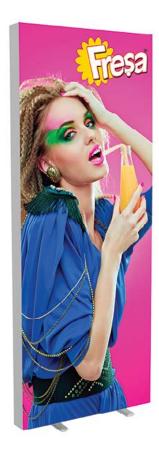

# WHISTLER LIGHT BOX

## **Product Features**

Looking for a compact backlit display? be the coolest kid on the block showing off this beauty with the flip of a switch, literally. The aluminum frame has been designed for easy assembly. Connect with a flip-lock mechanism. With the rubber beading, sewn on the edge of the fabric graphics, simply push the edges into the frame's recessed grooves to install. removable graphics allows you to keep the frame and replace new graphics as desired.

| Display Dimension | 31.5"W x 79"H   |
|-------------------|-----------------|
| Graphic Size      | 30.75"W x 78" H |
|                   |                 |