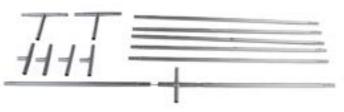

Display Dimension 240"H x 120"W x 18"D

| Stretch Fabric                |                        |
|-------------------------------|------------------------|
| <b>Graphic Finishing</b>      |                        |
| Hemmed                        |                        |
| Construction                  |                        |
| Aluminum Frame                |                        |
| Weights - Dimensions          |                        |
| Shipping Weight               | 28lbs (Frame only)     |
|                               | 13lbs (Conversion Kit) |
| Shipping Dimensions           | 9" x 14.5" x 60"       |
| Package Includes              |                        |
| (20) Poles for Aluminum Frame |                        |
| (17) Connectors for Frame     |                        |
| (1) Nylon Travel Bag          |                        |
| (1) Stretch Fabric Graphic    |                        |
| (2) 8x10 conversion kit       |                        |
| Warranty                      |                        |
| 1 Year on Graphic             |                        |
| 1 Year on Frame               |                        |
|                               |                        |