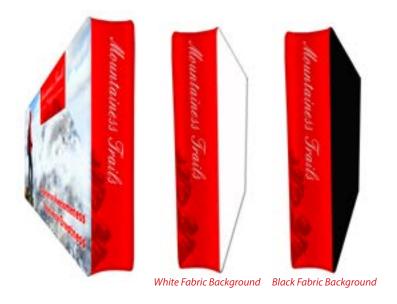

## **Product Features**

**Graphic Material** 

Introducing the new Wallbox Fabric Display, a portable unlike anything you've ever seen. Your exhibitors will be in awe of it's mighty size! You'll need a friend to help you set it up, but don't let this giant dissuade you-it's completely toolless! Using the same framework as our line of Skybox Hanging Banners, set up is a snap! With push button snap locks, the tubes connect together. Use it vertically, stretching tall like a tower, or horizontally as a barrier. Fabric envelops the whole frame, and zips shut at the top, creating a soft, seamless look. Printed graphics available on front, back, and all 4 sides.

Display Dimension 240"H x 120"W x 18"D

| Stretch Fabric                |                        |
|-------------------------------|------------------------|
| <b>Graphic Finishing</b>      |                        |
| Hemmed                        |                        |
| Construction                  |                        |
| Aluminum Frame                |                        |
| Weights - Dimensions          |                        |
| Shipping Weight               | 28lbs (Frame only)     |
|                               | 13lbs (Conversion Kit) |
| Shipping Dimensions           | 9" x 14.5" x 60"       |
| Package Includes              |                        |
| (20) Poles for Aluminum Frame |                        |
| (17) Connectors for Frame     |                        |
| (1) Nylon Travel Bag          |                        |
| (1) Stretch Fabric Graphic    |                        |
| (2) 8x10 conversion kit       |                        |
| Warranty                      |                        |
| 1 Year on Graphic             |                        |
| 1 Year on Frame               |                        |
|                               |                        |