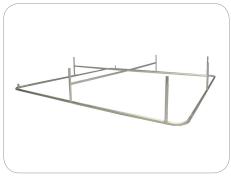

## Step 2:

Step 3:

Add the following to Step 1.

- (4) Short Straight Poll
- (1) Straight Poll with bungee
- (2) Straight Poll without bungee
- (4) Center T Support Poll (red)

Add/Connect the following to complete the frame assembly.

- (2) Straight Poll with bungee
- (4) Straight Poll without bungee
- (4) Corner Support Poll (green)(4) Corner T Support Poll (yellow)
- Mountainess Trails ext. 878 Experience Axesomeness Experience Greatines