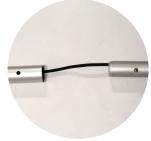

## Wallbox 10x10

## **Quick Instructions**



## Step 1:

Connect the following as back frame.

- (2) Straight Poll with bungee\*
- (4) Straight Poll without bungee
- (4) Corner Support Poll (green)
- (4) Center T Support Poll (yellow)



## Step 2:

Step 3:

Add the following to Step 1.

- (4) Short Straight Poll
- (1) Straight Poll with bungee
- (2) Straight Poll without bungee
- (4) Center T Support Poll (red)



Add/Connect the following to complete the frame assembly.

- (2) Straight Poll with bungee
- (4) Straight Poll without bungee
- (4) Corner Support Poll (green)(4) Corner T Support Poll (yellow)
- Mountainess Trails ext. 878 Experience Axesomeness Experience Greatines







Straight Poll with bungee\*