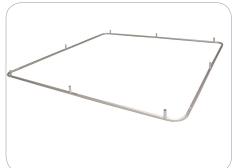

## Step 1:

Connect the following as back frame.

- (2) Straight Poll with bungee\*
- (4) Straight Poll without bungee
- (4) Corner Support Poll (green)
- (4) Center T Support Poll (yellow)