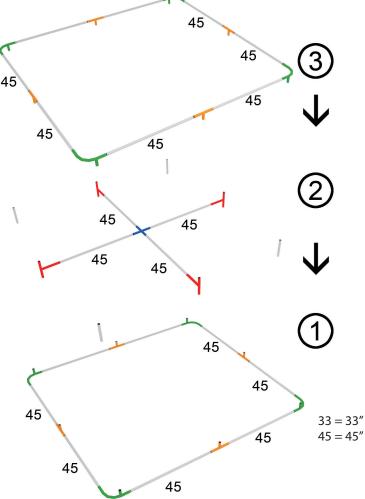

## Step 1:

Connect the following as back frame.

- (2) Straight Poll with bungee\*
- (4) Straight Poll without bungee
- (4) Corner Support Poll (green)
- (4) Center T Support Poll (yellow)

## Step 2:

Step 3:

Add the following to Step 1.

- (4) Short Straight Poll
- (1) Straight Poll with bungee
- (2) Straight Poll without bungee
- (4) Center T Support Poll (red)

Add/Connect the following to complete the frame assembly.