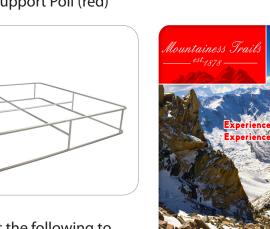

- (2) Straight Poll with bungee
- (4) Straight Poll without bungee
- (4) Corner Support Poll (green)(4) Corner T Support Poll (yellow)
- Mountainess Trails ext. 878 Experience Axesomeness Experience Greatines