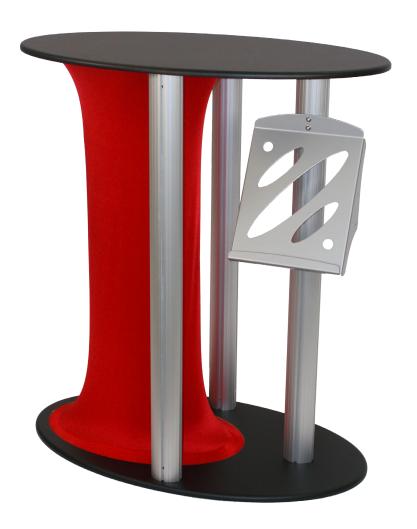

## **Symphony**

Simple to put together and intriguing to look at, Symphony counters are a one of a kind way to display any kind of literature or merchandise. With nine unique shapes and six brilliant colors to chose from, you can find the counter that fits your space and style.

## **Dimensions**

| Oval: 25.25"w x 17"d x 40.5"t 641mm w x 431.8mm d x 1028.7mm t Quad: 27"w x 16.25"d x 40.5"t 641mm w x 431.8mm d x 1028.7mm t Rectangle: 23.75"w x 15.5"d x 40.5"t 641mm w x 431.8mm d x 1028.7mm t Oval Grand: 35.5"w x 19/75"d x 40.5"t 641mm w x 431.8mm d x 1028.7mm t Quad Grand: 30.75"w x 17"d x 40.5"t 641mm w x 431.8mm d x 1028.7mm t | 15 lbs<br>15 lbs<br>15.5 lbs<br>36.5 lbs<br>41 lbs | 6.8kg<br>6.8kg<br>7.03kg<br>16.5kg   |
|-------------------------------------------------------------------------------------------------------------------------------------------------------------------------------------------------------------------------------------------------------------------------------------------------------------------------------------------------|----------------------------------------------------|--------------------------------------|
| Oval Double Grand: 45.25" w x 21.75" d x 40.5" t 641mm w x 431.8mm d x 1028.7mm t Bullet: 29.75" w x 18.75" d x 40.5" t 641mm w x 431.8mm d x 1028.7mm t Quad 3: 56" w x 29.375" d x 40.5" t 641mm w x 431.8mm d x 1028.7mm t Corner: 64" w x 34.75" d x 40.5" t 641mm w x 431.8mm d x 1028.7mm t                                               | 43.7 lbs<br>27 lbs<br>45 lbs<br>95 lbs             | 19.8kg<br>12.2kg<br>20.4kg<br>43.1kg |