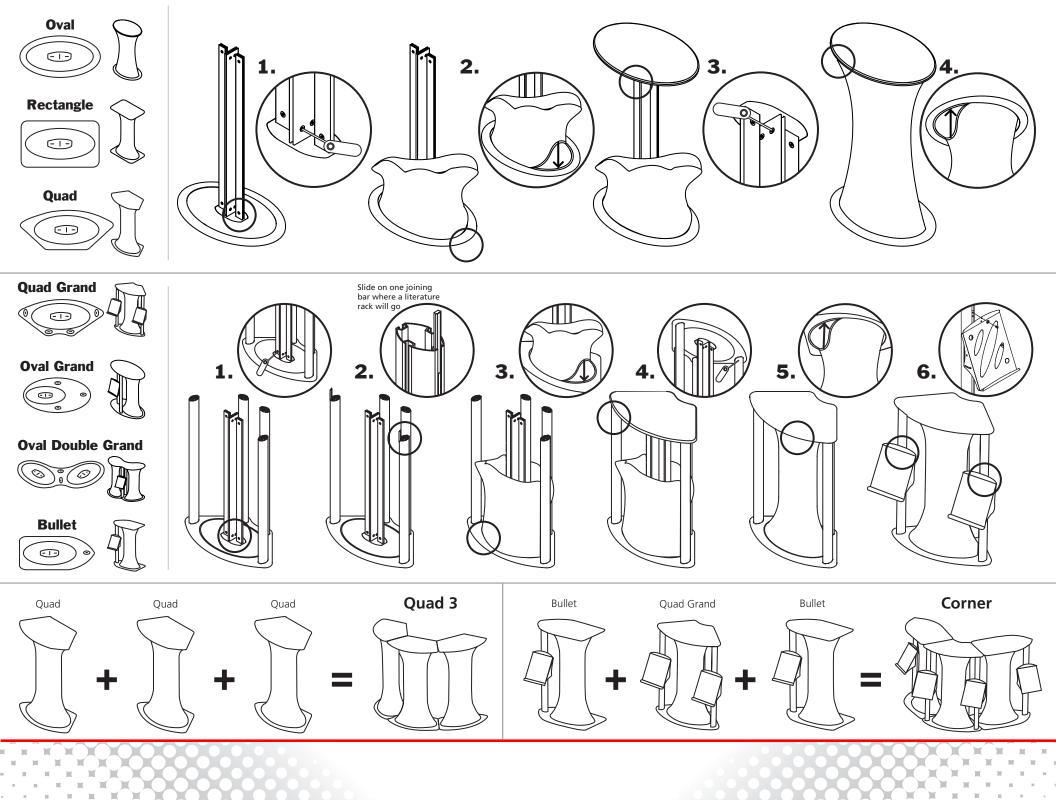

## **Symphony**

Simple to put together and intriguing to look at, Symphony counters are a one of a kind way to display any kind of literature or merchandise. With nine unique shapes and six brilliant colors to chose from, you can find the counter that fits your space and style.

## **Dimensions**

| Oval: 25.25"w x 17"d x 40.5"t 641mm w x 431.8mm d x 1028.7mm t Quad: 27"w x 16.25"d x 40.5"t 641mm w x 431.8mm d x 1028.7mm t Rectangle: 23.75"w x 15.5"d x 40.5"t 641mm w x 431.8mm d x 1028.7mm t Oval Grand: 35.5"w x 19/75"d x 40.5"t 641mm w x 431.8mm d x 1028.7mm t Quad Grand: 30.75"w x 17"d x 40.5"t 641mm w x 431.8mm d x 1028.7mm t | 15 lbs<br>15 lbs<br>15.5 lbs<br>36.5 lbs<br>41 lbs | 6.8kg<br>6.8kg<br>7.03kg<br>16.5kg   |
|-------------------------------------------------------------------------------------------------------------------------------------------------------------------------------------------------------------------------------------------------------------------------------------------------------------------------------------------------|----------------------------------------------------|--------------------------------------|
| Oval Double Grand: 45.25" w x 21.75" d x 40.5" t 641mm w x 431.8mm d x 1028.7mm t Bullet: 29.75" w x 18.75" d x 40.5" t 641mm w x 431.8mm d x 1028.7mm t Quad 3: 56" w x 29.375" d x 40.5" t 641mm w x 431.8mm d x 1028.7mm t Corner: 64" w x 34.75" d x 40.5" t 641mm w x 431.8mm d x 1028.7mm t                                               | 43.7 lbs<br>27 lbs<br>45 lbs<br>95 lbs             | 19.8kg<br>12.2kg<br>20.4kg<br>43.1kg |