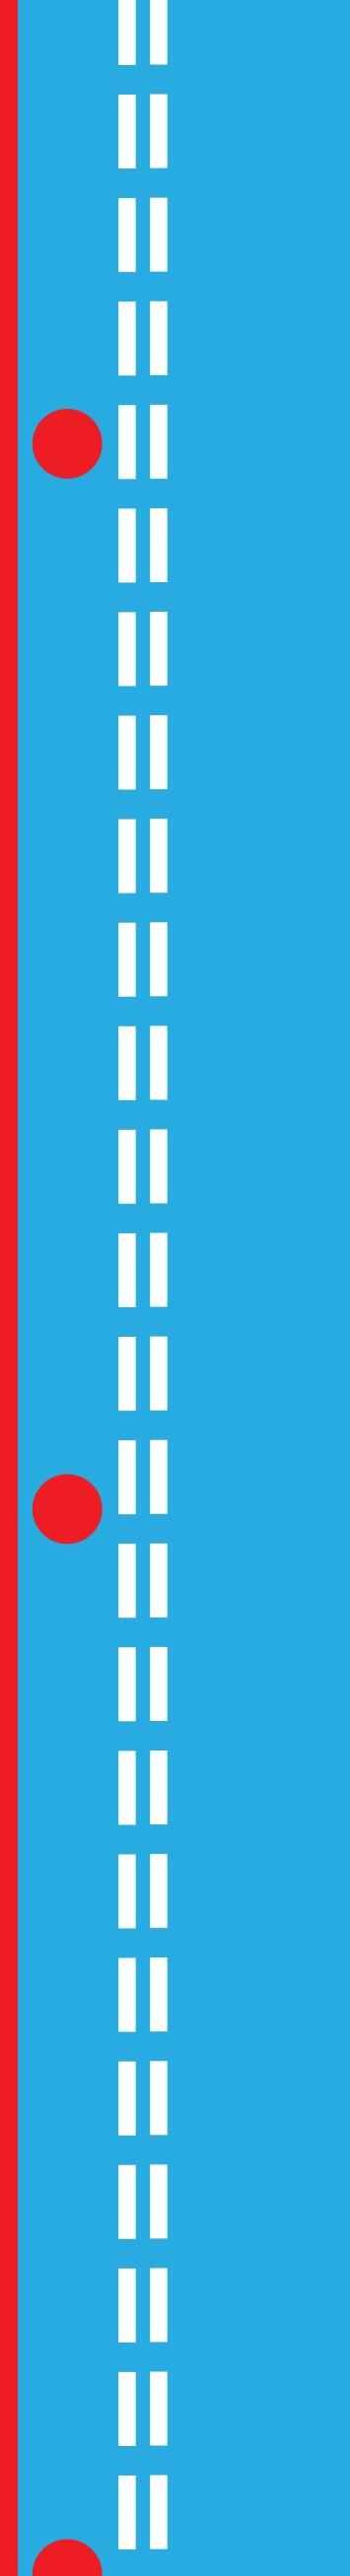

## HEM and SEW

## 1" double stitch TOP and LEFT side

### HEM and SEW

1" double stitch TOP and LEFT side

## 0.5" single stitch RIGHT and BOTTOM