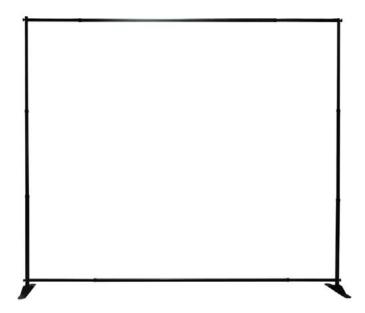

#### **Product Features**

This large banner frame (Slide) is a great alternative to standard pop up backwall displays. The Slider can adjust from an 10' x 8' display. Pole pockets are sewn on all 4 sides of the fabric print. The frame is constructed out of telescopic poles that "slide", allowing large graphics to be used on the display.

#### Construction

Two 3" x 16" Formed Steel Bases (available in Black)

Aluminum telescopic poles

| Weig | htc - | Dim | anci | ions  |
|------|-------|-----|------|-------|
| weig | 1163  |     | CIIJ | 10113 |