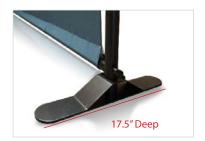

#### Construction

Two 3" x 16" Formed Steel Bases (available in Black)

Aluminum telescopic poles

| Weig | htc - | Dim | anci | ions  |
|------|-------|-----|------|-------|
| weig | 1163  |     | CIIJ | 10113 |

## **Graphic Specification**

120"W X 94"H

Graphic Turnaround Time is 2 business days for up to 2 sets

Sturdy Steel "Bridge" Support Base.

Clutch lock offers secure horizontal and vertical adjustments.