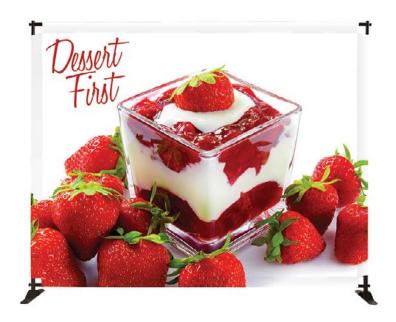

#### **Product Features**

This large banner frame (Slide) is a great alternative to standard pop up backwall displays. The Slider can adjust from an 10' x 8' display. Pole pockets are sewn on all 4 sides of the fabric print. The frame is constructed out of telescopic poles that "slide", allowing large graphics to be used on the display.

## **Graphic Material**

Fabric

## **Graphic Finishing**

4 1/2" pole pocket top and bottom

## **Graphic Specification**

120"W X 94"H

Graphic Turnaround Time is 2 business days for up to 2 sets

Sturdy Steel "Bridge" Support Base.

Clutch lock offers secure horizontal and vertical adjustments.