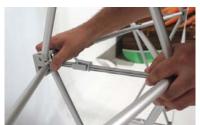

#### **Product Features**

Ultra lightweight aluminum alloy fabric pop-up display in a matte satin anodized finish is an ideal eye-catcher for your trade show, exhibition, or conference. Its versatility and simple 2-minute setup, as well as its Velcro attachment, makes it functional for special events as well as an in-office promotional tool for walk-in customers. Another convenient feature is that your graphic stays attached in your free travel/carry bag that comes with each frame you purchase.

#### Construction

Aluminum Frame

2" Hook Velcro Strips

Plastic Hooks