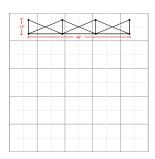

| Display Dimension | 89"W x 89"H x 12"D                 |
|-------------------|------------------------------------|
| Graphic Size      | 88"W (114"W with endcaps) x 89.5"H |

## **Graphic Specification**

88"W (114"W with endcaps) x 89.5"H

 ${\it Graphic Turnaround Time is 2 business days for up to 2 sets}$