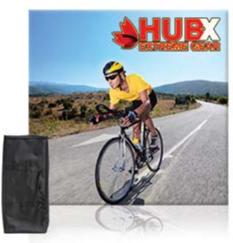

#### **Product Features**

Ultra lightweight aluminum alloy fabric pop-up display in a matte satin anodized finish is an ideal eye-catcher for your trade show, exhibition, or conference. Its versatility and simple 2-minute setup, as well as its Velcro attachment, makes it functional for special events as well as an in-office promotional tool for walk-in customers. Another convenient feature is that your graphic stays attached in your free travel/carry bag that comes with each frame you purchase.

## **Package Includes**

- (1) Aluminum Frame
- (1) Digital Print on Fabric w/ End Panels
- (1) Padded Nylon Bag with drawstring