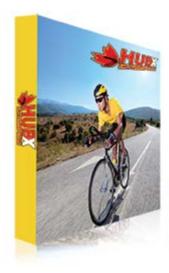

# **RPL FABRIC DISPLAY 8FT STRAIGHT**

\*Optional LED light

\*Package includes padded nylon travel bag

#### **Product Features**

Ultra lightweight aluminum alloy fabric pop-up display in a matte satin anodized finish is an ideal eye-catcher for your trade show, exhibition, or conference. Its versatility and simple 2-minute setup, as well as its Velcro attachment, makes it functional for special events as well as an in-office promotional tool for walk-in customers. Another convenient feature is that your graphic stays attached in your free travel/carry bag that comes with each frame you purchase.