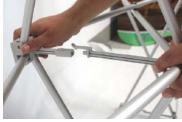

#### **Product Features**

Ultra lightweight aluminum alloy fabric pop-up display in a matte satin anodized finish is an ideal eye-catcher for your trade show, exhibition, or conference. Its versatility and simple 2-minute setup, as well as its Velcro attachment, makes it functional for special events as well as an in-office promotional tool for walk-in customers. Another convenient feature is that your graphic stays attached in your free travel/carry bag that comes with each frame you purchase.

#### Construction

Aluminum Frame

2" Hook Velcro Strips

Plastic Hooks