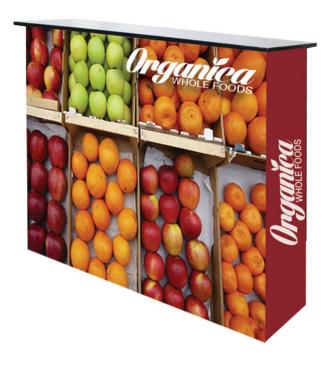

# **READY POP FABRIC COUNTER DISPLAY**

# 33.5"

The box represents 10' x 10' booth.

### **Product Features**

Its versatility and simple 2-minute setup, as well as its Velcro attachment, makes it functional for special events as well as an in-office promotional tool for walk-in customers. Includes a black wooden countertop.

50 lbs max weight limit on countertop.

| Graphic Material  |                      |  |  |
|-------------------|----------------------|--|--|
| Graphic Size      | 61.875 x 34.5        |  |  |
| Display Dimension | 33.5"W x 34"H x 13"D |  |  |
|                   |                      |  |  |

# **Package Includes**

- (1) Aluminum Frame
- (1) Black Countertop (coated wood)
- (1) Digital Print on Fabric w/End Panels
- (1) Black Travel Bag