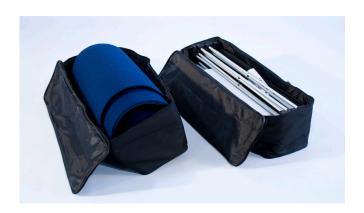

# **Package Includes**

- (1) Aluminum frame
- (4) Black channel bars
- (8) Silver channel bars
- (2) 150w Halogen light
- (1) Channel bar bag
- (1) Repair kit
- (2) Carry bags
- (3) Graphic center panels
- (2) Graphic end panels

# **Package Includes**

- (1) Aluminum frame
- (4) Black channel bars
- (8) Silver channel bars
- (2) 150w Halogen light
- (1) Channel bar bag
- (1) Repair kit
- (2) Carry bags
- (3) Graphic center panels
- (2) Fabric end panels

## **Package Includes**

- (1) Aluminum frame
- (4) Black channel bars
- (8) Silver channel bars
- (2) 150w Halogen light
- (1) Channel bar bag
- (1) Repair kit
- (2) Carry bags
- (3) Fabric center panels
- (2) Fabric end panels