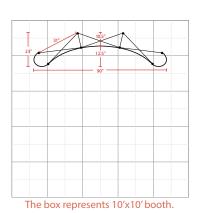

#### **Graphic Package**

The box represents 10'x10' booth.

# Graphic Turnaround Time is 2 business days for up to 2 sets

The box represents 10'x10' booth.