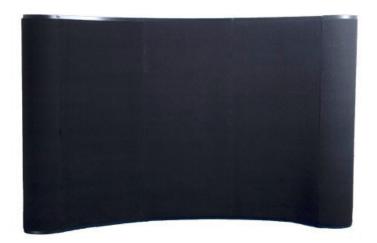

#### **Product Features**

The big Wave Pop Up Display, a trade show classic, comes with everything you need to effectively promote your product. Designed specifically to fit 10ft. trade show booths, the straightforward look of the Big Wave gives a professional presentation. Expand the geometric aluminum frame, click locking mechanisms into place, and hang the graphic panels to complete set up. various styles and sizes available up to 20ft wide. Choose from PvC or laminate material.