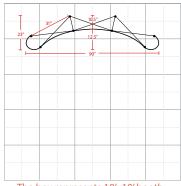

| Graphic Size 123.23"W x 59.646"H | Display Dimension | 8'W x 5'H x 2'D     |
|----------------------------------|-------------------|---------------------|
|                                  | Graphic Size      | 123.23"W x 59.646"H |

## **Graphic Specification**

123.23"W x 59.646"H

Graphic Turnaround Time is 2 business days for up to 2 sets

| Graphic Size 81.495"W x 59.646"H | Display Dimension | 8'W x 5'H x 2'D     |
|----------------------------------|-------------------|---------------------|
|                                  | Graphic Size      | 81.495"W x 59.646"H |

# **Graphic Specification**

81.495"W x 59.646"H