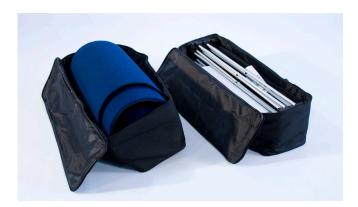

# **Package Includes**

- (1) Aluminum frame
- (4) Black channel bars
- (8) Silver channel bars
- (2) 150w Halogen light
- (1) Channel bar bag
- (1) Repair kit
- (2) Carry bags
- (3) Graphic center panels
- (2) Graphic end panels

# **Package Includes**

- (1) Aluminum frame
- (4) Black channel bars
- (8) Silver channel bars
- (2) 150w Halogen light
- (1) Channel bar bag
- (1) Repair kit
- (2) Carry bags
- (3) Graphic center panels
- (2) Fabric end panels

## **Package Includes**

- (1) Aluminum frame
- (4) Black channel bars
- (8) Silver channel bars
- (2) 150w Halogen light
- (1) Channel bar bag
- (1) Repair kit
- (2) Carry bags
- (3) Fabric center panels
- (2) Fabric end panels