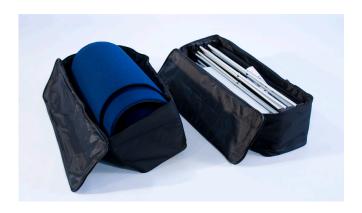

# **Package Includes**

- (1) Aluminum frame
- (4) Black channel bars
- (8) Silver channel bars
- (2) 150w Halogen light
- (1) Channel bar bag
- (1) Repair kit
- (2) Carry bags
- (3) Graphic center panels
- (2) Graphic end panels

# **Package Includes**

- (1) Aluminum frame
- (4) Black channel bars
- (8) Silver channel bars
- (2) 150w Halogen light
- (1) Channel bar bag
- (1) Repair kit
- (2) Carry bags
- (3) Graphic center panels
- (2) Fabric end panels

## **Package Includes**

- (1) Aluminum frame
- (4) Black channel bars
- (8) Silver channel bars
- (2) 150w Halogen light
- (1) Channel bar bag
- (1) Repair kit
- (2) Carry bags
- (3) Fabric center panels
- (2) Fabric end panels