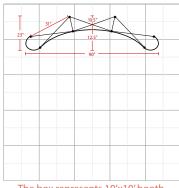

#### **Graphic Package**

The box represents 10'x10' booth.

# Graphic Turnaround Time is 2 business days for up to 2 sets

The box represents 10'x10' booth.