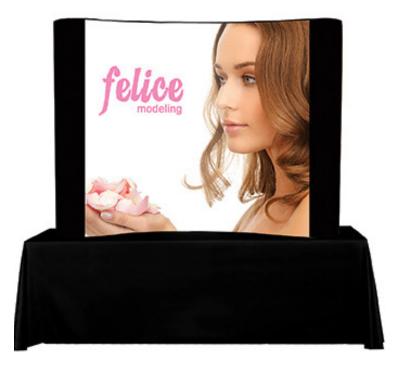

#### **Product Features**

The big Wave Pop Up Display, a trade show classic, comes with everything you need to effectively promote your product. Designed specifically to fit 10ft. trade show booths, the straightforward look of the Big Wave gives a professional presentation. Expand the geometric aluminum frame, click locking mechanisms into place, and hang the graphic panels to complete set up. various styles and sizes available up to 20ft wide. Choose from PvC or laminate material.