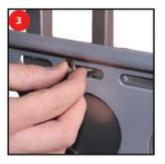

## **Assembly Instructions**

KIT COMES WITH: 1 INTERFACE MOUNT WITH MAGNET ATTACHED, 2 MOUNTING BRACKETS, 2 WASHERS AND 2 SCREWS.

PLACE MOUNT ON TRUSS IN DISIRED LOCATION, USING THE MAGNETS TO HOLD IN PLACE.

LINE UP HOLES ON MONITOR BRACKET WITH HOLES ON MOUNT.

PUT A WASHER ON A SCREW AND INSERT THE SCREW THRU THE TOP HOLE ON MONITOR BRACKET AND MOUNT.

PLACE A MOUNTING BRACKET ON THE INSIDE OF THE TRUSS LENGTH.