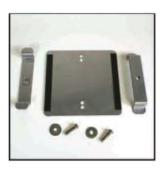

## **Assembly Instructions**

KIT COMES WITH: 1 INTERFACE MOUNT WITH MAGNET ATTACHED, 2 MOUNTING BRACKETS, 2 WASHERS AND 2 SCREWS.

PLACE MOUNT ON TRUSS IN DISIRED LOCATION, USING THE MAGNETS TO HOLD IN PLACE.