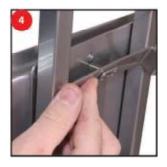

LINE UP HOLES ON MONITOR BRACKET WITH HOLES ON MOUNT.

PUT A WASHER ON A SCREW AND INSERT THE SCREW THRU THE TOP HOLE ON MONITOR BRACKET AND MOUNT.

PLACE A MOUNTING BRACKET ON THE INSIDE OF THE TRUSS LENGTH.

SCREW TOGETHER THE MONITOR BRACKET, INTERFACE MOUNT AND MOUNTING BRACKET TO THE TRUSS LENGTH USEING T-TOOL.

REPEAT STEPS 3-5 FOR BOTTOM HOLE.

\*\*FOLLOW INSTRUCTIONS THAT COME WITH THE MONITOR BRACKET TO INTALL BRACKET TO MONITOR\*\*