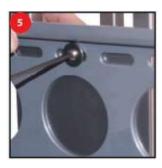

SCREW TOGETHER THE MONITOR BRACKET, INTERFACE MOUNT AND MOUNTING BRACKET TO THE TRUSS LENGTH USEING T-TOOL.

REPEAT STEPS 3-5 FOR BOTTOM HOLE.

\*\*FOLLOW INSTRUCTIONS THAT COME WITH THE MONITOR BRACKET TO INTALL BRACKET TO MONITOR\*\*