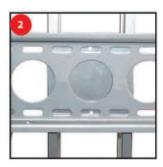

LINE UP HOLES ON MONITOR BRACKET WITH HOLES ON MOUNT.

PUT A WASHER ON A SCREW AND INSERT THE SCREW THRU THE TOP HOLE ON MONITOR BRACKET AND MOUNT.

PLACE A MOUNTING BRACKET ON THE INSIDE OF THE TRUSS LENGTH.

SCREW TOGETHER THE MONITOR BRACKET, INTERFACE MOUNT AND MOUNTING BRACKET TO THE TRUSS LENGTH USEING T-TOOL.

REPEAT STEPS 3-5 FOR BOTTOM HOLE.

\*\*FOLLOW INSTRUCTIONS THAT COME WITH THE MONITOR BRACKET TO INTALL BRACKET TO MONITOR\*\*