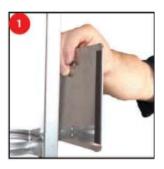

## **Assembly Instructions**

KIT COMES WITH: 1 INTERFACE MOUNT WITH MAGNET ATTACHED, 2 MOUNTING BRACKETS, 2 WASHERS AND 2 SCREWS.

PLACE MOUNT ON TRUSS IN DISIRED LOCATION, USING THE MAGNETS TO HOLD IN PLACE.