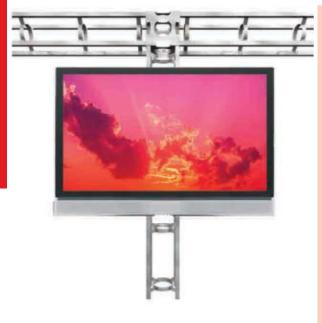

## features & benefits

opti-Mount tilting LCD & Plasma screen mounting bracket provides easy fingertip adjustment of viewing angles up to a 30°. Available only in a silver finish. OR-LCD-3-S (weight capacity 130 lbs)

| hardware specifications                                                              | additional info                                    |
|--------------------------------------------------------------------------------------|----------------------------------------------------|
| Monitor size 30" - 50" Max Weight of monitor 130 lbs. Shipping dimensions 34"x10"x6" | Shipping Weight 16 lbs.<br>Fits all VESA standards |