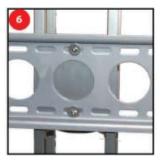

| hardware specifications                                                              | additional info                                    |
|--------------------------------------------------------------------------------------|----------------------------------------------------|
| Monitor size 30" - 50" Max Weight of monitor 130 lbs. Shipping dimensions 34"x10"x6" | Shipping Weight 16 lbs.<br>Fits all VESA standards |