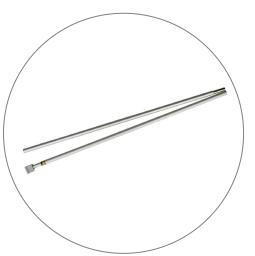

# PARTS LIST

CHOICE

(QTY 1): Best Roll Up Stand

• Dimensions: 37.5" L x 9.5" W x 3" H

(QTY 1): Telescopic Pole

 Dimensions: 70.125" H (When assembled)
Dimensions: 98" H
(When Telescopic Pole extends)

(QTY 1): Clamp Bar