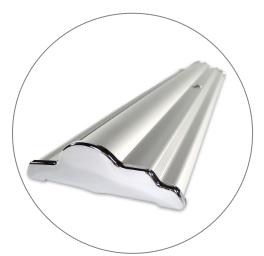

# PARTS LIST

CHOICE

(QTY 1): Best Roll Up Stand

• Dimensions: 37.5" L x 9.5" W x 3" H

(QTY 1): Telescopic Pole

 Dimensions: 70.125" H (When assembled)
Dimensions: 98" H
(When Telescopic Pole extends)

(QTY 1): Clamp Bar