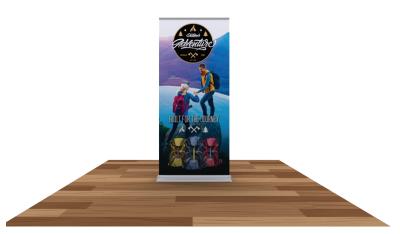

# ONE CHOICE - 36 IN. BEST ROLL UP BANNER STAND PRODUCT CODE: OC-SS36SLVCB80SFLATG

CHOICE

Front View

## **PRODUCT DESCRIPTION**

One Choice 36" Best Roll Up retractable banner stand is reusable, with the durable canvas lead that won't rip on the first change out or thereafter. Moreover, the canvas lead has a hook & loop attachment which enables easy graphic change out. Chrome magnetic end caps make for easy-to-access side panels during graphic installation. The end caps also house the tension pin, plus add a finished, professional appearance to the Best Roll Up base. It's wide aluminum base and adjustable feet provide stability. Inside the adjustable aluminum pole is a bungee cord to help guide pole set up and keep pole parts together so you won't ever lose half of your pole.

## **FEATURES**

• 37.5" W x 80" H x 9.5" D

GRAPHIC MATERIAL

UV Printed Super Flat Vinyl