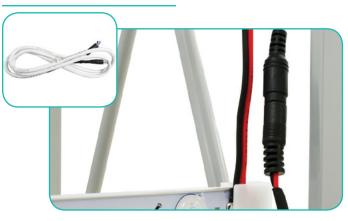

#### Step 4

d. Connect transformer cord and ladder light cord together.

Step 6

f. Then connect male power cord and female transformer connector cord together.

Step 5