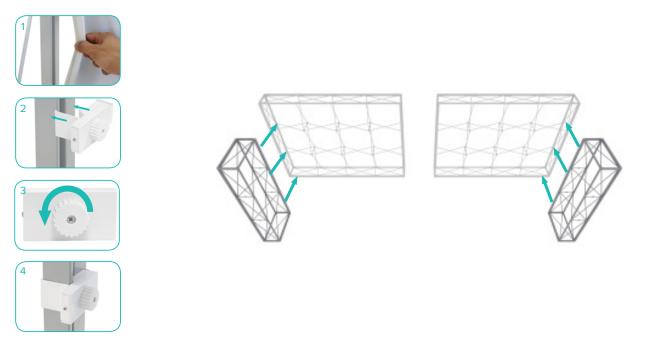

#### L Link Connection (Return Wall)

Adjoin the 1x3 frame(s) to the front of the 4x3 frame(s). Starting from behind, pull the 4x3 graphic away to make space for the L Connector. Place the L Connector onto the channel bars of both frames. Turn the dial to the left to lock the L Connector into place. Repeat for each vertical section (3 total).