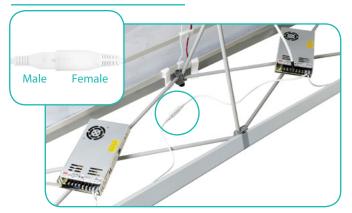

#### Step 3

c. Place two transformers on the bottom of the frame by snapping onto each cross sections.

e. Plug each transformers together by connecting male and female connector cords.

b. Snap brackets onto the ladder lights on each side. Then place brackets on the top and bottom middle cross sections of the frame.

#### Step 4

d. Connect transformer cord and ladder light cord together.

Step 6

f. Then connect male power cord and female transformer connector cord together.

Step 5