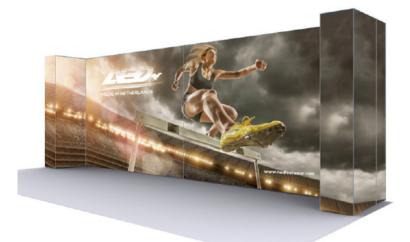

## LUMIÈRE CONFIGURATION H (BACKLIT)

PRODUCT CODE: LLWHNLG

On frame On graphic

L Link Connector

Straight Connector

#### **PRODUCT DESCRIPTION**

Introducing the Lumiere Light Wall! A combination of innovative silicone-edge graphics and RPL fabric pop ups offers an easier and more cost effective SEG option. This SEG style display has the depth of the RPL so you can expose more of your message using endcap graphics. The Lumiere shrinks down in size - simply collapse the geometric frame and the SEG bungeed channel ha all the fabric graphice. Ecture

| bars, and fold or roll the fabric graphics. Setup can be done by 1 person and in 5-10 minutes. SEG portability is easy and stylish. |                                                                                                                           |
|-------------------------------------------------------------------------------------------------------------------------------------|---------------------------------------------------------------------------------------------------------------------------|
| DISPLAY DIMENSION                                                                                                                   | 236"W x 89"H x 44.5"D                                                                                                     |
| GRAPHIC DIMENSIONS                                                                                                                  | 4x3: 117.5"W x 88"H Qty.4<br>1x3: 30.5"W x 88"H Qty.2<br>1x3/Endcaps: 43"W x 88"H Qty.2<br>Endcaps: 13.375"W x 88"H Qty.2 |
| GRAPHIC MATERIAL                                                                                                                    |                                                                                                                           |
| Backlit Fabric                                                                                                                      |                                                                                                                           |
| GRAPHIC FINISHING                                                                                                                   |                                                                                                                           |
| SEG Finishing (Silicone Edge Graphic)                                                                                               |                                                                                                                           |
| DISPLAY CONSTRUCTION                                                                                                                |                                                                                                                           |
| Aluminum Frame                                                                                                                      |                                                                                                                           |
| LADDER LIGHT SPECIFICATION                                                                                                          |                                                                                                                           |
| EACH LIGHT BEAD                                                                                                                     | 0.8W                                                                                                                      |
| ANGLE                                                                                                                               | 160°                                                                                                                      |
| OPERATION VOLTAGE                                                                                                                   | DC12V/24V                                                                                                                 |
| TOTAL WATTAGE                                                                                                                       | 2332.8W                                                                                                                   |
| TOTAL AMPERAGE                                                                                                                      | 194.4A                                                                                                                    |
| TRANSFORMER SPECIFICATION                                                                                                           |                                                                                                                           |
| OUTPUT                                                                                                                              | 12V/29A                                                                                                                   |
| INPUT                                                                                                                               | 100-120VAC/6.8A<br>200-240VAC/3.4A<br>50/60Hz                                                                             |
| SHIPPING WEIGHTS & DIMENSIONS                                                                                                       |                                                                                                                           |
| Shipping Weight<br>(9 boxes)                                                                                                        | Qty.2 - 1x3: 18lbs (frame only)<br>26lbs (with graphics)<br>Qty.2 - 4x3: 32lbs (frame only)                               |
|                                                                                                                                     | 40lbs (with graphics)<br>Qty.5 - 4 Light Sets: 32lbs each                                                                 |
| Shipping Dimensions<br>(9 boxes)                                                                                                    | Qty.2 - 34"L x 14"W x 9"H<br>Qty.2 - 29.75"L x 22"W x 22"H<br>Qty.5 - 29.75"L x 5.5"W x 5.5"H                             |
| GRAPHIC TURN AROUND TIME                                                                                                            |                                                                                                                           |
| 3 business days after proof approval                                                                                                |                                                                                                                           |
| AVAILABLE ACCESSORIES                                                                                                               |                                                                                                                           |
| Lumiere LED Lights 150w<br>(Black & Silver)                                                                                         | Lumiere Front Lit LED Lights<br>(Black & Silver)                                                                          |