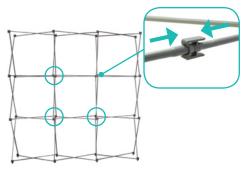

#### L Link Connection (Return Wall)

Adjoin the 1x3 frame(s) to the front of the 4x3 frame(s). Starting from behind, pull the 4x3 graphic away to make space for the L Connector. Place the L Connector onto the channel bars of both frames. Turn the dial to the left to lock the L Connector into place. Repeat for each vertical section (3 total).

### Straight Connection (Side Extension)

Adjoin both 4x4 frames, side by side. Place a straight connector directly in the middle (outside channel bar of each frame) of both frames. Turn the dial to the left to lock in place. Repeat for front and back vertical sections (6 total).