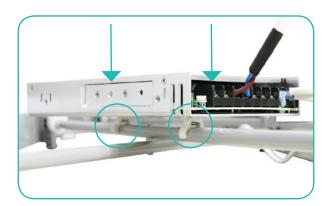

a. From the back, lift frame and insert adjustable feet onto stabilized feet. Then slide stabilized feet toward and insert onto the adjustable feet.

Step 1

Step 2

a. Hang ladder lights by placing the brackets on the top and bottom of the frame.