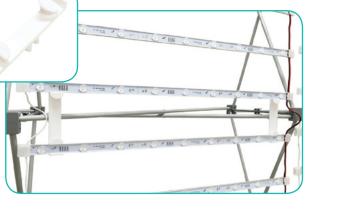

a. From the back, lift frame and insert adjustable feet onto stabilized feet. Then slide stabilized feet toward and insert onto the adjustable feet.

Step 1

Step 2

a. Hang ladder lights by placing the brackets on the top and bottom of the frame.