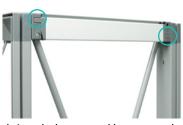

a. From the back, lift frame and insert adjustable feet onto stabilized feet. Then slide stabilized feet toward and insert onto the adjustable feet.

Step 1

Step 2

a. Hang ladder lights by placing the brackets on the top and bottom of the frame.