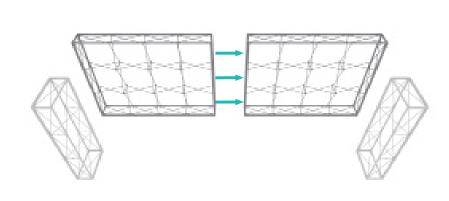

### Straight Connection (Side Extension)

Adjoin both 4x4 frames, side by side. Place a straight connector directly in the middle (outside channel bar of each frame) of both frames. Turn the dial to the left to lock in place. Repeat for front and back vertical sections (6 total).