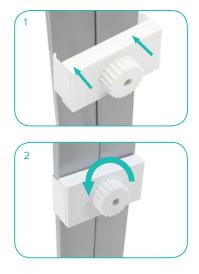

#### L Link Connection (Return Wall)

Adjoin the 1x3 frame(s) to the front of the 4x3 frame(s). Starting from behind, pull the 4x3 graphic away to make space for the L Connector. Place the L Connector onto the channel bars of both frames. Turn the dial to the left to lock the L Connector into place. Repeat for each vertical section (3 total).