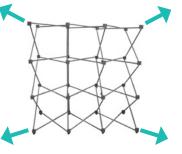

#### **Insert Channel Bars**

a. Expand each channel bar. Follow bungee to connect.

b. Attach channel bars to frame.

b. Expand the frame.

c. Close frame by pushing the outside of the frame until male and female ends connect.

c. Slide channels bars onto frame, from top to bottom, then secure onto metal peg.

d. Attach the top and bottom endcaps on each side of the frame.