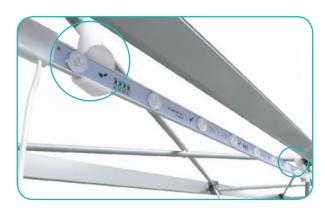

#### L Link Connection (Return Wall)

Adjoin the 1x3 frame(s) to the front of the 4x3 frame(s). Starting from behind, pull the 4x3 graphic away to make space for the L Connector. Place the L Connector onto the channel bars of both frames. Turn the dial to the left to lock the L Connector into place. Repeat for each vertical section (3 total).

### Straight Connection (Side Extension)

Adjoin both 4x4 frames, side by side. Place a straight connector directly in the middle (outside channel bar of each frame) of both frames. Turn the dial to the left to lock in place. Repeat for front and back vertical sections (6 total).