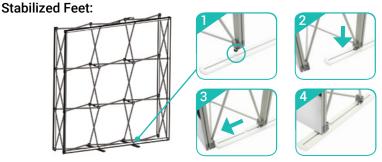

a. From the back, lift frame and insert adjustable feet onto stabilized feet. Then slide stabilized feet toward and insert onto the adjustable feet.

Step 1

Step 2

a. Hang ladder lights by placing the brackets on the top and bottom of the frame.