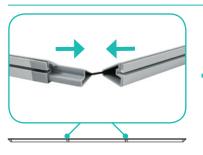

#### L Link Connection (Return Wall)

Adjoin the 1x3 frame(s) to the front of the 4x3 frame(s). Starting from behind, pull the 4x3 graphic away to make space for the L Connector. Place the L Connector onto the channel bars of both frames. Turn the dial to the left to lock the L Connector into place. Repeat for each vertical section (3 total).

### Straight Connection (Side Extension)

Adjoin both 4x4 frames, side by side. Place a straight connector directly in the middle (outside channel bar of each frame) of both frames. Turn the dial to the left to lock in place. Repeat for front and back vertical sections (6 total).