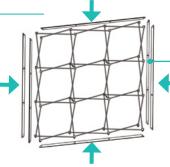

### Set Up Pop Up Frame

a. Place frame with the adjustable feet facing down.

#### **Insert Channel Bars**

a. Expand each channel bar. Follow bungee to connect.

b. Attach channel bars to frame.

b. Expand the frame.

c. Close frame by pushing the outside of the frame until male and female ends connect.

c. Slide channels bars onto frame, from top to bottom, then secure onto metal peg.

d. Attach the top and bottom endcaps on each side of the frame.