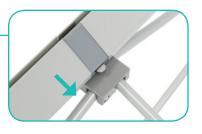

#### **Insert Channel Bars**

a. Expand each channel bar. Follow bungee to connect.

b. Attach channel bars to frame.

b. Expand the frame.

c. Close frame by pushing the outside of the frame until male and female ends connect.

c. Slide channels bars onto frame, from top to bottom, then secure onto metal peg.

d. Attach the top and bottom endcaps on each side of the frame.