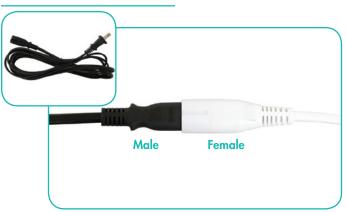

#### Step 3

c. Place two transformers on the bottom of the frame by snapping onto each cross sections.

e. Plug each transformers together by connecting male and female connector cords.

b. Snap brackets onto the ladder lights on each side. Then place brackets on the top and bottom middle cross sections of the frame.

#### Step 4

d. Connect transformer cord and ladder light cord together.

Step 6

f. Then connect male power cord and female transformer connector cord together.

Step 5