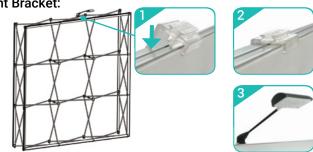

### Light Bracket:

a. Snap the LED Light Bracket on top of the frame. Then slide the LED Light onto the bracket.

b. Then insert the remainder of the beading.

c. Repeat graphic installation on the end caps.