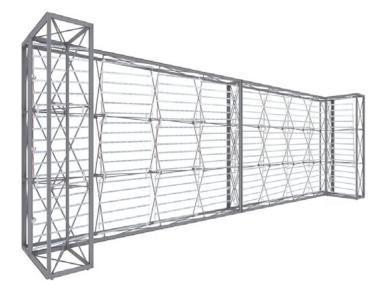

# LUMIÈRE CONFIGURATION H (BACKLIT)

PRODUCT CODE: LLWHNLG

Qty.10 - Ladder Lights

Qty.40 - Top/Bottom Brackets

Qty.20 - Middle Brackets

#### **Insert Channel Bars**

a. Expand each channel bar. Follow bungee to connect.

b. Attach channel bars to frame.

b. Expand the frame.

c. Close frame by pushing the outside of the frame until male and female ends connect.

c. Slide channels bars onto frame, from top to bottom, then secure onto metal peg.

d. Attach the top and bottom endcaps on each side of the frame.