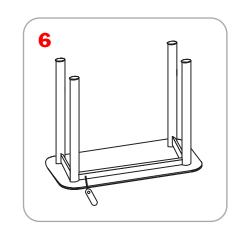

## **Features and Benefits**

-Quick and easy to assemble -1, 2, 3, or 4 sides of graphics -Lightweight, modular aluminum frame -UPS shippable cases