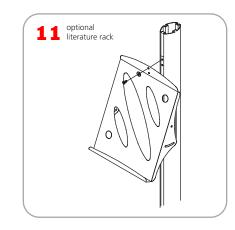

counter for any area.



## **Features and Benefits**

-Quick and easy to assemble -1, 2, 3, or 4 sides of graphics -Lightweight, modular aluminum frame -UPS shippable cases

## **Dimensions**

**Display Dimensions** 24"d x 47" w x 37"h 609.6mm w x 1193.8mm d x 939.8mm h

Weight: 44lbs 20kg

Graphic Dimensions Large Side: 35" w x 33" h 889mm w x 838.2mm h

Visual Area: 34.5" x 32.5" 876.3mm x 825.5mm

Small Side: 11"w x 33"h 279.4mm w x 825.5 mm h Visual Area: 10.5" x 32.5" 266.7mm x 825.5mm

## **Additional Information**

Shipping Size: 50" x 28" x 12" 1270mm x 711.2mm x 304.8mm

Shipping Weight: 69 lbs. 31.3kg Shipped In: OCH

**Graphic Information:** Graphic Substrate: 6mm White PVC

Table Supports max. 75 lbs 34kg

Accessories: Literature racks can be added











XXX