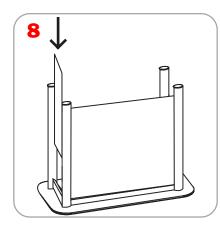

## **Features and Benefits**

-Quick and easy to assemble -1, 2, 3, or 4 sides of graphics -Lightweight, modular aluminum frame -UPS shippable cases