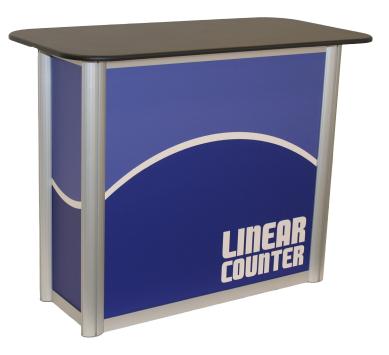

## **Linear Counter**

This graphics lined counter is the perfect addition to your linear display or any area you wish to attract attention while remaining functional. Graphics on one, two, three, or four sides make this an ideal counter for any area.