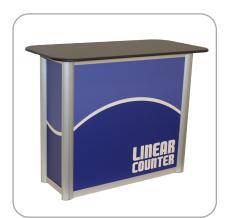

## **Linear Counter**

This graphics lined counter is the perfect addition to your linear display or any area you wish to attract attention while remaining functional. Graphics on one, two, three, or four sides make this an ideal counter for any area.

## **Features and Benefits**

-Quick and easy to assemble -1, 2, 3, or 4 sides of graphics -Lightweight, modular aluminum frame -UPS shippable cases

## **Dimensions**

**Display Dimensions** 24"d x 47" w x 37"h 609.6mm w x 1193.8mm d x 939.8mm h

Weight: 44lbs 20kg

Graphic Dimensions Large Side: 35" w x 33" h 889mm w x 838.2mm h

Visual Area: 34.5" x 32.5" 876.3mm x 825.5mm