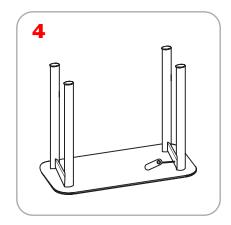

## **Features and Benefits**

-Quick and easy to assemble -1, 2, 3, or 4 sides of graphics -Lightweight, modular aluminum frame -UPS shippable cases