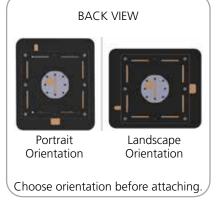

### STEP 2: ATTACH BASE

STEP 4: INSTALL MONITOR MOUNT

Install monitor mount and TC-30 brackets in the center of tablet kiosk frame.

Once brackets are around kiosk frame and centered use 3/16" hex key to tighten bolts.