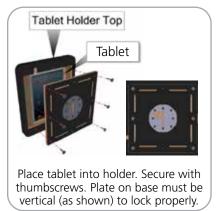

x1  | STD-01-T5-L      |  |
| 30MM CURVED TUBE SECTION RIGHT                       | x1  | STD-01-T5-R      |  |
| 30MM TUBE SECTION LEFT                               | x1  | STD-01-T6-L      |  |
| 30MM TUBE SECTION RIGHT                              | x1  | STD-01-T7        |  |
| 30MM CURVED TUBE SECTION WITH PLATE                  | x1  | STD-01-T7        |  |
| SILVER ANODIZE FINISH 30MM TUBE CLAMP                | x2  | TC-20            |  |





#### STEP 1: ASSEMBLE FRAME



#### **STEP 3: ATTACH GRAPHICS**









# STEP 5: INSTALL TABLET HOLDER



### STEP 2: ATTACH BASE



STEP 4: INSTALL MONITOR MOUNT



Install monitor mount and TC-30 brackets in the center of tablet kiosk frame.





Once brackets are around kiosk frame and centered use 3/16" hex key to tighten bolts.