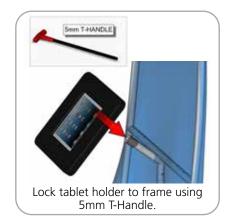

| STD-01-T5-L      |  |
| 30MM CURVED TUBE SECTION RIGHT                       | x1  | STD-01-T5-R      |  |
| 30MM TUBE SECTION LEFT                               | x1  | STD-01-T6-L      |  |
| 30MM TUBE SECTION RIGHT                              | x1  | STD-01-T7        |  |
| 30MM CURVED TUBE SECTION WITH PLATE                  | x1  | STD-01-T7        |  |
| SILVER ANODIZE FINISH 30MM TUBE CLAMP                | x2  | TC-20            |  |





#### STEP 1: ASSEMBLE FRAME



#### **STEP 3: ATTACH GRAPHICS**









# STEP 5: INSTALL TABLET HOLDER



### STEP 2: ATTACH BASE



STEP 4: INSTALL MONITOR MOUNT



Install monitor mount and TC-30 brackets in the center of tablet kiosk frame.





Once brackets are around kiosk frame and centered use 3/16" hex key to tighten bolts.