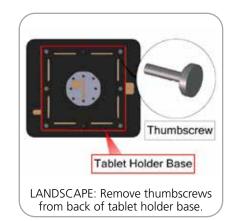

| x1  | STD-01-T5-L      |  |
| 30MM CURVED TUBE SECTION RIGHT                       | x1  | STD-01-T5-R      |  |
| 30MM TUBE SECTION LEFT                               | x1  | STD-01-T6-L      |  |
| 30MM TUBE SECTION RIGHT                              | x1  | STD-01-T7        |  |
| 30MM CURVED TUBE SECTION WITH PLATE                  | x1  | STD-01-T7        |  |
| SILVER ANODIZE FINISH 30MM TUBE CLAMP                | x2  | TC-20            |  |





#### STEP 1: ASSEMBLE FRAME



#### **STEP 3: ATTACH GRAPHICS**









# STEP 5: INSTALL TABLET HOLDER



### STEP 2: ATTACH BASE



STEP 4: INSTALL MONITOR MOUNT



Install monitor mount and TC-30 brackets in the center of tablet kiosk frame.





Once brackets are around kiosk frame and centered use 3/16" hex key to tighten bolts.