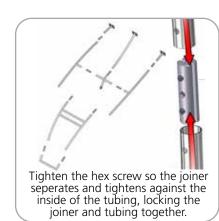

| x1  | STD-01-T2        |  |
| 30MM TUBE END SECTION                                | x1  | STD-01-T3        |  |
| 30MM TUBE SECTION                                    | x1  | STD-01-T4        |  |
| 30MM CURVED TUBE SECTION LEFT                        | x1  | STD-01-T5-L      |  |
| 30MM CURVED TUBE SECTION RIGHT                       | x1  | STD-01-T5-R      |  |
| 30MM TUBE SECTION LEFT                               | x1  | STD-01-T6-L      |  |
| 30MM TUBE SECTION RIGHT                              | x1  | STD-01-T7        |  |
| 30MM CURVED TUBE SECTION WITH PLATE                  | x1  | STD-01-T7        |  |
| SILVER ANODIZE FINISH 30MM TUBE CLAMP                | x2  | TC-20            |  |





#### STEP 1: ASSEMBLE FRAME



#### **STEP 3: ATTACH GRAPHICS**









# STEP 5: INSTALL TABLET HOLDER



### STEP 2: ATTACH BASE



STEP 4: INSTALL MONITOR MOUNT



Install monitor mount and TC-30 brackets in the center of tablet kiosk frame.





Once brackets are around kiosk frame and centered use 3/16" hex key to tighten bolts.