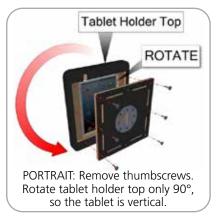

| x1  | STD-01-T5-L      |  |
| 30MM CURVED TUBE SECTION RIGHT                       | x1  | STD-01-T5-R      |  |
| 30MM TUBE SECTION LEFT                               | x1  | STD-01-T6-L      |  |
| 30MM TUBE SECTION RIGHT                              | x1  | STD-01-T7        |  |
| 30MM CURVED TUBE SECTION WITH PLATE                  | x1  | STD-01-T7        |  |
| SILVER ANODIZE FINISH 30MM TUBE CLAMP                | x2  | TC-20            |  |





#### STEP 1: ASSEMBLE FRAME



#### **STEP 3: ATTACH GRAPHICS**









# STEP 5: INSTALL TABLET HOLDER



### STEP 2: ATTACH BASE



STEP 4: INSTALL MONITOR MOUNT



Install monitor mount and TC-30 brackets in the center of tablet kiosk frame.





Once brackets are around kiosk frame and centered use 3/16" hex key to tighten bolts.