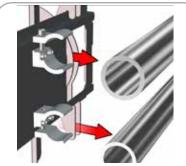

### STEP 2: ATTACH BASE

STEP 4: INSTALL MONITOR MOUNT

Install monitor mount and TC-30 brackets in the center of tablet kiosk frame.

Once brackets are around kiosk frame and centered use 3/16" hex key to tighten bolts.