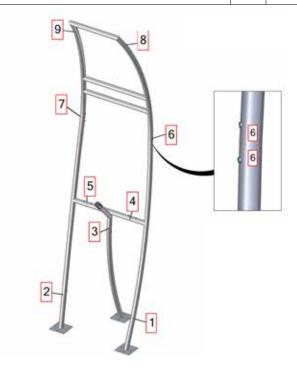

| x1  | STD-01-G         |  |
| 30MM TUBE SECTION                                    | x1  | STD-01-T2        |  |
| 30MM TUBE END SECTION                                | x1  | STD-01-T3        |  |
| 30MM TUBE SECTION                                    | x1  | STD-01-T4        |  |
| 30MM CURVED TUBE SECTION LEFT                        | x1  | STD-01-T5-L      |  |
| 30MM CURVED TUBE SECTION RIGHT                       | x1  | STD-01-T5-R      |  |
| 30MM TUBE SECTION LEFT                               | x1  | STD-01-T6-L      |  |
| 30MM TUBE SECTION RIGHT                              | x1  | STD-01-T7        |  |
| 30MM CURVED TUBE SECTION WITH PLATE                  | x1  | STD-01-T7        |  |
| SILVER ANODIZE FINISH 30MM TUBE CLAMP                | x2  | TC-20            |  |





#### STEP 1: ASSEMBLE FRAME



#### **STEP 3: ATTACH GRAPHICS**









# STEP 5: INSTALL TABLET HOLDER



### STEP 2: ATTACH BASE



STEP 4: INSTALL MONITOR MOUNT



Install monitor mount and TC-30 brackets in the center of tablet kiosk frame.





Once brackets are around kiosk frame and centered use 3/16" hex key to tighten bolts.