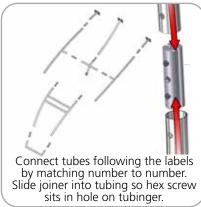

| 30MM TUBE SECTION                                    | x1  | STD-01-T2        |  |
| 30MM TUBE END SECTION                                | x1  | STD-01-T3        |  |
| 30MM TUBE SECTION                                    | x1  | STD-01-T4        |  |
| 30MM CURVED TUBE SECTION LEFT                        | x1  | STD-01-T5-L      |  |
| 30MM CURVED TUBE SECTION RIGHT                       | x1  | STD-01-T5-R      |  |
| 30MM TUBE SECTION LEFT                               | x1  | STD-01-T6-L      |  |
| 30MM TUBE SECTION RIGHT                              | x1  | STD-01-T7        |  |
| 30MM CURVED TUBE SECTION WITH PLATE                  | x1  | STD-01-T7        |  |
| SILVER ANODIZE FINISH 30MM TUBE CLAMP                | x2  | TC-20            |  |





#### STEP 1: ASSEMBLE FRAME



#### **STEP 3: ATTACH GRAPHICS**









# STEP 5: INSTALL TABLET HOLDER



### STEP 2: ATTACH BASE



STEP 4: INSTALL MONITOR MOUNT



Install monitor mount and TC-30 brackets in the center of tablet kiosk frame.





Once brackets are around kiosk frame and centered use 3/16" hex key to tighten bolts.