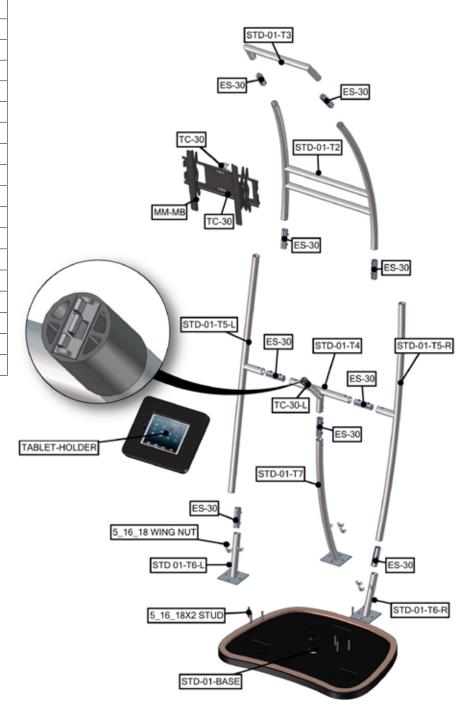

| Parts Included                                       |     |                  |  |
|------------------------------------------------------|-----|------------------|--|
| Part Label                                           | Qty | Part Code        |  |
| 5/16-18 WING NUT                                     | x9  | 5_16_18 WING NUT |  |
| 5/16-18 X 2" STEEL STUD                              | x9  | 5_16_18X2 STUD   |  |
| EXPANDING SPIGOT FOR 30MM TUBE                       | x9  | ES-30            |  |
| 11 3/8" X 13 3/8" TABLET HOLDER (FOR GEN 2 & 3 ONLY) | x1  | TABLET-HOLDER    |  |
| MEDIUM MONITOR BRACKET                               | x1  | MM-MB            |  |
| BASE FOR STD-01 WITH FC RING                         | x1  | STD-01-BASE      |  |
| FABRIC GRAPHIC FOR STD-01                            | x1  | STD-01-G         |  |
| 30MM TUBE SECTION                                    | x1  | STD-01-T2        |  |
| 30MM TUBE END SECTION                                | x1  | STD-01-T3        |  |
| 30MM TUBE SECTION                                    | x1  | STD-01-T4        |  |
| 30MM CURVED TUBE SECTION LEFT                        | x1  | STD-01-T5-L      |  |
| 30MM CURVED TUBE SECTION RIGHT                       | x1  | STD-01-T5-R      |  |
| 30MM TUBE SECTION LEFT                               | x1  | STD-01-T6-L      |  |
| 30MM TUBE SECTION RIGHT                              | x1  | STD-01-T7        |  |
| 30MM CURVED TUBE SECTION WITH PLATE                  | x1  | STD-01-T7        |  |
| SILVER ANODIZE FINISH 30MM TUBE CLAMP                | x2  | TC-20            |  |

#### STEP 1: ASSEMBLE FRAME

### STEP 2: ATTACH BASE

STEP 4: INSTALL MONITOR MOUNT

Install monitor mount and TC-30 brackets in the center of tablet kiosk frame.

Once brackets are around kiosk frame and centered use 3/16" hex key to tighten bolts.