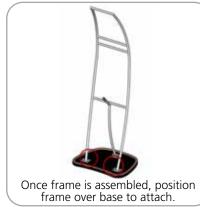

CTION                                | x1  | STD-01-T3        |  |
| 30MM TUBE SECTION                                    | x1  | STD-01-T4        |  |
| 30MM CURVED TUBE SECTION LEFT                        | x1  | STD-01-T5-L      |  |
| 30MM CURVED TUBE SECTION RIGHT                       | x1  | STD-01-T5-R      |  |
| 30MM TUBE SECTION LEFT                               | x1  | STD-01-T6-L      |  |
| 30MM TUBE SECTION RIGHT                              | x1  | STD-01-T7        |  |
| 30MM CURVED TUBE SECTION WITH PLATE                  | x1  | STD-01-T7        |  |
| SILVER ANODIZE FINISH 30MM TUBE CLAMP                | x2  | TC-20            |  |





#### STEP 1: ASSEMBLE FRAME



#### **STEP 3: ATTACH GRAPHICS**









# STEP 5: INSTALL TABLET HOLDER



### STEP 2: ATTACH BASE



STEP 4: INSTALL MONITOR MOUNT



Install monitor mount and TC-30 brackets in the center of tablet kiosk frame.





Once brackets are around kiosk frame and centered use 3/16" hex key to tighten bolts.