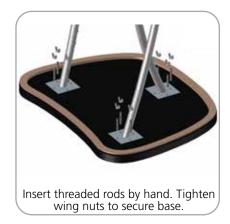

### STEP 2: ATTACH BASE

STEP 4: INSTALL MONITOR MOUNT

Install monitor mount and TC-30 brackets in the center of tablet kiosk frame.

Once brackets are around kiosk frame and centered use 3/16" hex key to tighten bolts.