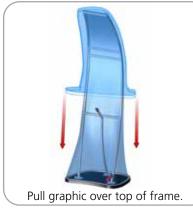

| x1  | STD-01-T2        |  |
| 30MM TUBE END SECTION                                | x1  | STD-01-T3        |  |
| 30MM TUBE SECTION                                    | x1  | STD-01-T4        |  |
| 30MM CURVED TUBE SECTION LEFT                        | x1  | STD-01-T5-L      |  |
| 30MM CURVED TUBE SECTION RIGHT                       | x1  | STD-01-T5-R      |  |
| 30MM TUBE SECTION LEFT                               | x1  | STD-01-T6-L      |  |
| 30MM TUBE SECTION RIGHT                              | x1  | STD-01-T7        |  |
| 30MM CURVED TUBE SECTION WITH PLATE                  | x1  | STD-01-T7        |  |
| SILVER ANODIZE FINISH 30MM TUBE CLAMP                | x2  | TC-20            |  |





#### STEP 1: ASSEMBLE FRAME



#### **STEP 3: ATTACH GRAPHICS**









# STEP 5: INSTALL TABLET HOLDER



### STEP 2: ATTACH BASE



STEP 4: INSTALL MONITOR MOUNT



Install monitor mount and TC-30 brackets in the center of tablet kiosk frame.





Once brackets are around kiosk frame and centered use 3/16" hex key to tighten bolts.