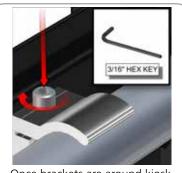

### STEP 2: ATTACH BASE

STEP 4: INSTALL MONITOR MOUNT

Install monitor mount and TC-30 brackets in the center of tablet kiosk frame.

Once brackets are around kiosk frame and centered use 3/16" hex key to tighten bolts.