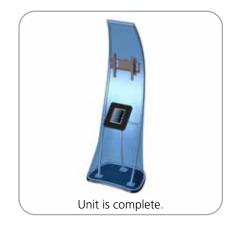

| STD-01-T5-L      |  |
| 30MM CURVED TUBE SECTION RIGHT                       | x1  | STD-01-T5-R      |  |
| 30MM TUBE SECTION LEFT                               | x1  | STD-01-T6-L      |  |
| 30MM TUBE SECTION RIGHT                              | x1  | STD-01-T7        |  |
| 30MM CURVED TUBE SECTION WITH PLATE                  | x1  | STD-01-T7        |  |
| SILVER ANODIZE FINISH 30MM TUBE CLAMP                | x2  | TC-20            |  |





#### STEP 1: ASSEMBLE FRAME



#### **STEP 3: ATTACH GRAPHICS**









# STEP 5: INSTALL TABLET HOLDER



### STEP 2: ATTACH BASE



STEP 4: INSTALL MONITOR MOUNT



Install monitor mount and TC-30 brackets in the center of tablet kiosk frame.





Once brackets are around kiosk frame and centered use 3/16" hex key to tighten bolts.