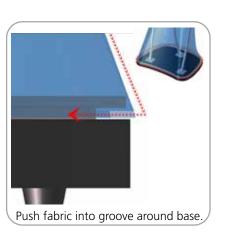

| x1  | STD-01-T2        |  |
| 30MM TUBE END SECTION                                | x1  | STD-01-T3        |  |
| 30MM TUBE SECTION                                    | x1  | STD-01-T4        |  |
| 30MM CURVED TUBE SECTION LEFT                        | x1  | STD-01-T5-L      |  |
| 30MM CURVED TUBE SECTION RIGHT                       | x1  | STD-01-T5-R      |  |
| 30MM TUBE SECTION LEFT                               | x1  | STD-01-T6-L      |  |
| 30MM TUBE SECTION RIGHT                              | x1  | STD-01-T7        |  |
| 30MM CURVED TUBE SECTION WITH PLATE                  | x1  | STD-01-T7        |  |
| SILVER ANODIZE FINISH 30MM TUBE CLAMP                | x2  | TC-20            |  |





#### STEP 1: ASSEMBLE FRAME



#### **STEP 3: ATTACH GRAPHICS**









# STEP 5: INSTALL TABLET HOLDER



### STEP 2: ATTACH BASE



STEP 4: INSTALL MONITOR MOUNT



Install monitor mount and TC-30 brackets in the center of tablet kiosk frame.





Once brackets are around kiosk frame and centered use 3/16" hex key to tighten bolts.