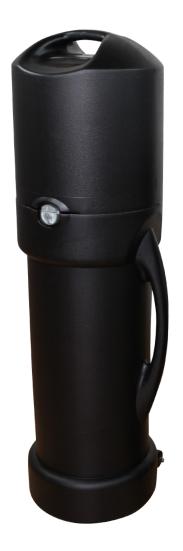

#### OCL

This blow-molded display case is the perfect protective shipping and storage case for a variety of display products. Built-in wheels and easy-to-grip molded handles make the case portable and easy to transport. New premium latches keep the lid secure.

#### features and benefits:

- Push & turn locking mechanism
- Premium latches for maximum strength
- Blow-molded case

- Reliable built-in wheels with enclosed axel
- One year limited hardware warranty against manufacturer defects