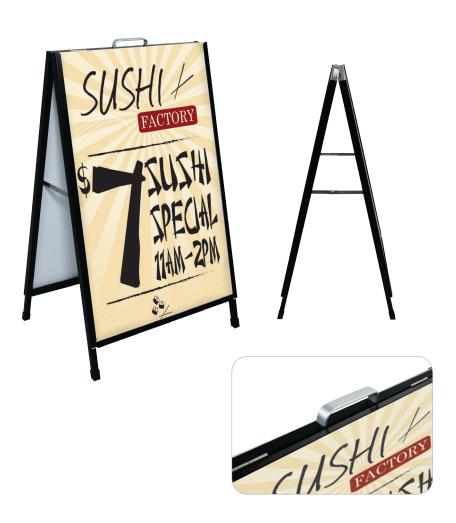

## ACE

The Ace is a sturdy, double-sided powder coated stell "A-frame" sidewalk sign. Designed for 24"w x 36"h rigid graphics that slide in from the top for easy graphic changes. Comes with an elegant brushed silver carry handle.

## features and benefits:

- Sturdy, double-sided powder coated black steel "A-frame" sidewalk sign
- Rigid graphics slide in from top
- Brushed silver carry handle
- One year limited warranty against manufacture defects

## dimensions:

| Graphic                                                                                                                                                                               |
|---------------------------------------------------------------------------------------------------------------------------------------------------------------------------------------|
| Graphic Size 24"w x 36"h 610mm(w) x 914.4mm(h)  Viewable Area: 22.5"w x 35.25"h 571.5mm(w) x 895.35mm(h)  Recommended material: Rigid up to 1/4" (corrugated plastic, PVC, foamboard) |
| additional information:                                                                                                                                                               |
| Rubberized feet on bottom  OUICK SHIP                                                                                                                                                 |
|                                                                                                                                                                                       |