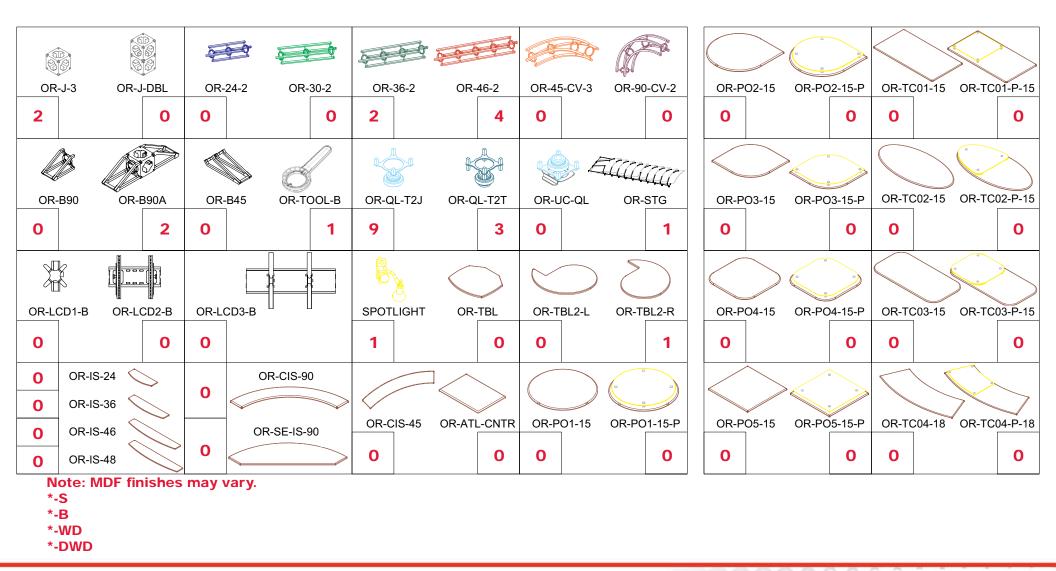

### Color Coded Parts: Hercules 4 [OR-K-04], 10' x 10' Kit Size

# Color Coded Parts: Hercules 4 [OR-K-04], 10' x 10' Kit Size

SCALE REF = 5ft