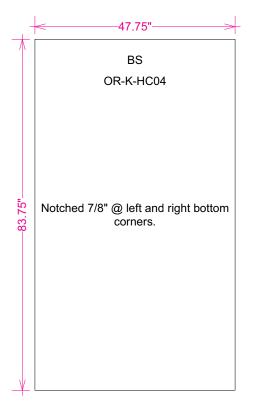

#### **Finishing Details:**

When graphics are notched, a 7/8" square is cut in the appropriate location

FS: Graphics mounted to front of the truss system BS: Graphics mounted to back of the truss system

### **Dimensions:**

Hercules 4 [OR-K-04], 10' x 10' Kit Size