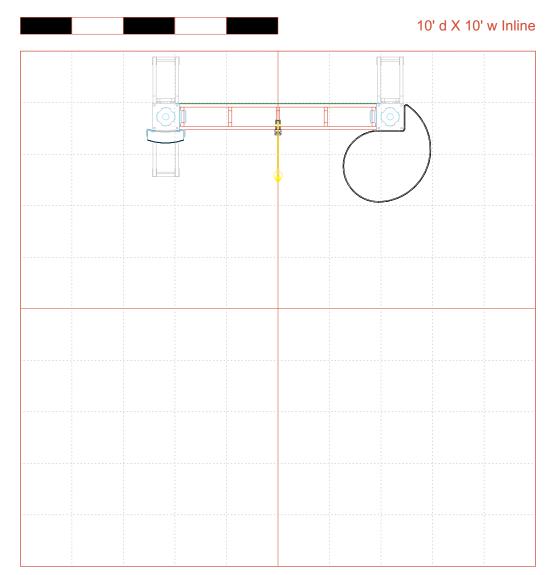

### Color Coded Parts: Hercules 4 [OR-K-04], 10' x 10' Kit Size

# Color Coded Parts: Hercules 4 [OR-K-04], 10' x 10' Kit Size

SCALE REF = 5ft