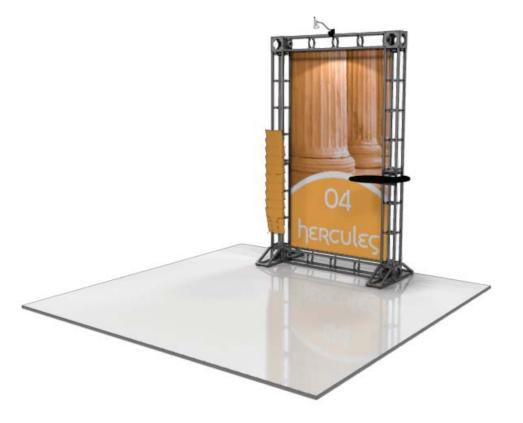

# **3D Rendering:**

### Color Coded Parts: Hercules 4 [OR-K-04], 10' x 10' Kit Size

# Color Coded Parts: Hercules 4 [OR-K-04], 10' x 10' Kit Size

SCALE REF = 5ft

### **Dimensions:**

Hercules 4 [OR-K-04], 10' x 10' Kit Size