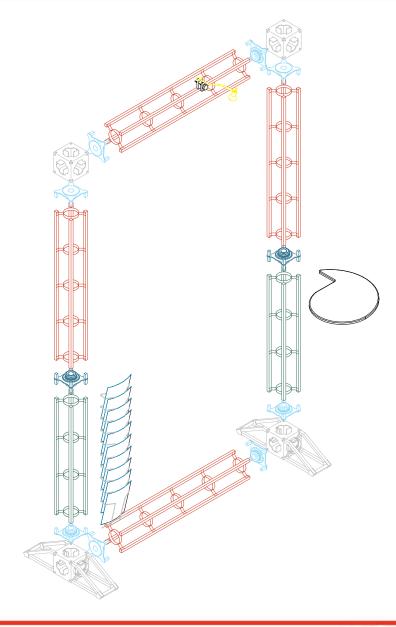

### Color Coded Parts: Hercules 4 [OR-K-04], 10' x 10' Kit Size

# Color Coded Parts: Hercules 4 [OR-K-04], 10' x 10' Kit Size

SCALE REF = 5ft