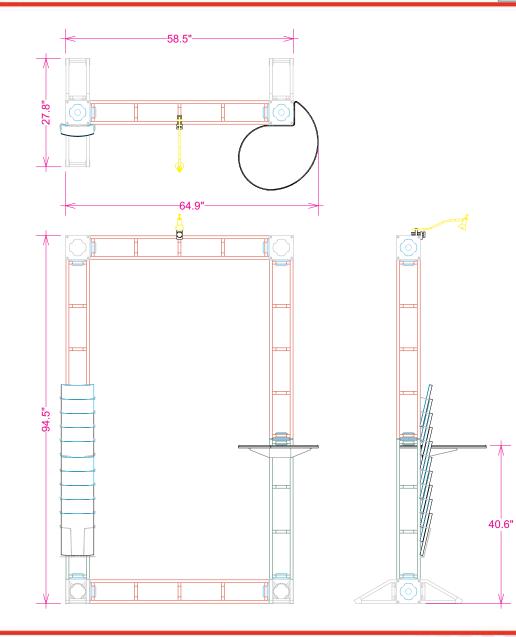

amed accordingly. Using this coding system will allow us to preflight and

Acceptable File Formats:

Illustrator CS3 or below

Photoshop CS3 or below

Art time will be charged if files

guidelines. When sending files

art (fonts, linked images, etc.)

Font Specifications:

to outlines.

Fonts must be converted

need to be fixed or altered to meet

please be sure to include all support

prepare your files for print more efficiently.

If you fail to provide your graphic files in this format, additional charges may be necessary to complete your printed materials.

# **3D Rendering:**





# **3D Rendering:**





### Color Coded Parts: Hercules 4 [OR-K-04], 10' x 10' Kit Size





# Color Coded Parts: Hercules 4 [OR-K-04], 10' x 10' Kit Size









SCALE REF = 5ft



### **Dimensions:**







Hercules 4 [OR-K-04], 10' x 10' Kit Size