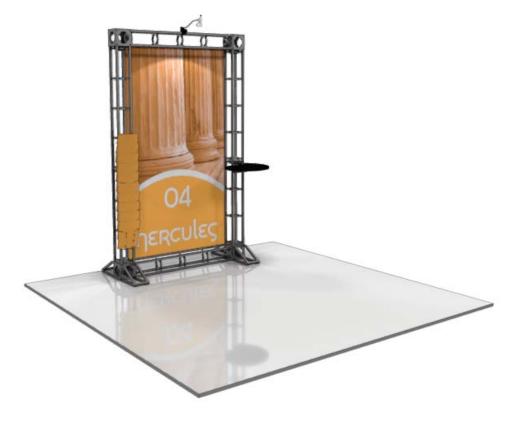

# **3D Rendering:**

### Color Coded Parts: Hercules 4 [OR-K-04], 10' x 10' Kit Size

# Color Coded Parts: Hercules 4 [OR-K-04], 10' x 10' Kit Size

SCALE REF = 5ft

### **Dimensions:**

Hercules 4 [OR-K-04], 10' x 10' Kit Size