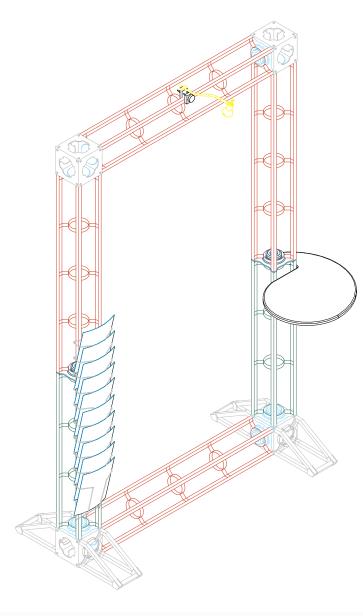

electronic print ready files provided must be named accordingly. Using this coding system will allow us to preflight and

Acceptable File Formats:

Illustrator CS3 or below

Photoshop CS3 or below

Art time will be charged if files

guidelines. When sending files

art (fonts, linked images, etc.)

Font Specifications:

to outlines.

Fonts must be converted

need to be fixed or altered to meet

please be sure to include all support

prepare your files for print more efficiently.

If you fail to provide your graphic files in this format, additional charges may be necessary to complete your printed materials.

# **3D Rendering:**





# **3D Rendering:**





### Color Coded Parts: Hercules 4 [OR-K-04], 10' x 10' Kit Size





# Color Coded Parts: Hercules 4 [OR-K-04], 10' x 10' Kit Size









SCALE REF = 5ft



### **Dimensions:**







Hercules 4 [OR-K-04], 10' x 10' Kit Size