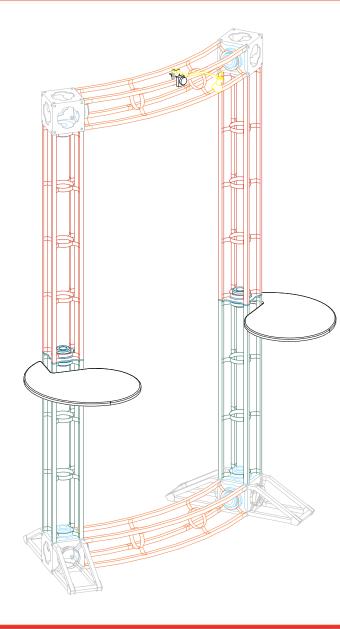

# **3D Rendering:**

## Hercules 2 [OR-K-HC02]

10' x 10' Kit Size

Hercules 2 [OR-K-HC02]

10' x 10' Kit Size

SCALE REF = 5ft

Case Count: