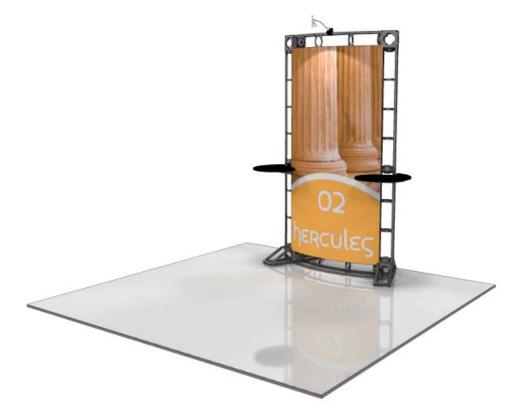

INFORMATION REGARDING GRAPHIC FILES:** Each graphic has a specific code or number located on the graphic. The electronic print ready files provided must be named accordingly. Using this coding system will allow us to preflight and

Acceptable File Formats:

Illustrator CS3 or below

Photoshop CS3 or below

Art time will be charged if files

guidelines. When sending files

art (fonts, linked images, etc.)

Font Specifications:

to outlines.

Fonts must be converted

need to be fixed or altered to meet

please be sure to include all support

prepare your files for print more efficiently.

If you fail to provide your graphic files in this format, additional charges may be necessary to complete your printed materials.



Hercules 2 [OR-K-HC02] 10' x 10' Kit Size







# **3D Rendering:**





# **Color Coded Parts:**

## Hercules 2 [OR-K-HC02]

10' x 10' Kit Size





# **Color Coded Parts:**

## Hercules 2 [OR-K-HC02]

10' x 10' Kit Size







Hercules 2 [OR-K-HC02]

10' x 10' Kit Size



SCALE REF = 5ft







Case Count: