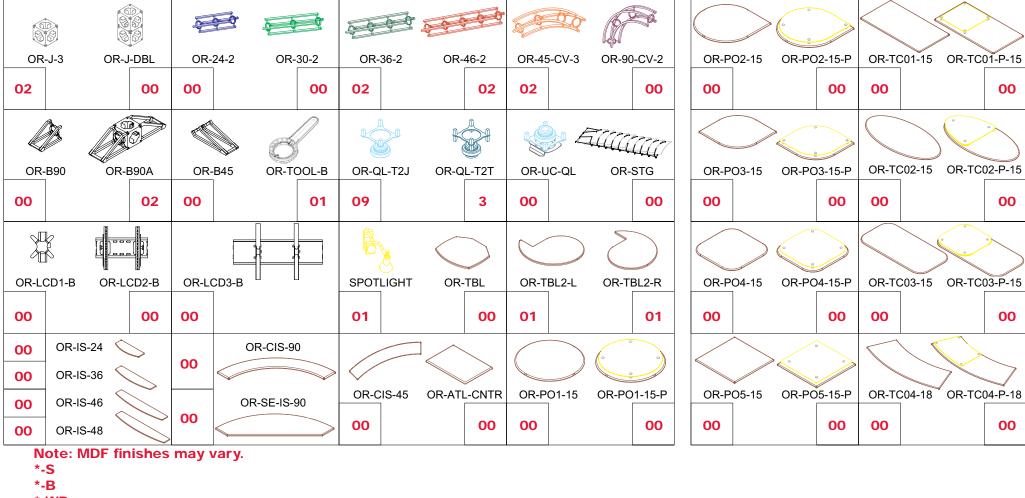

# **Color Coded Parts:**

## Hercules 2 [OR-K-HC02]

10' x 10' Kit Size

## Hercules 2 [OR-K-HC02]

10' x 10' Kit Size

Hercules 2 [OR-K-HC02]

10' x 10' Kit Size

SCALE REF = 5ft

Case Count: