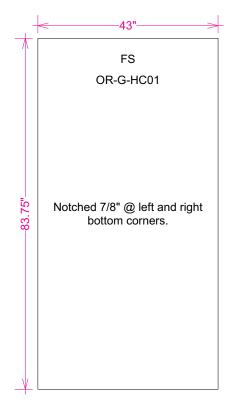

### Resolution:

All raster files (either print files or linked files) must be at 100-120 pixels per inch at 100%. Finishing Details:

When graphics are notched, a 7/8" square is cut in the appropriate location

FS: Graphics mounted to front of the truss system BS: Graphics mounted to back of the truss system

Dye Sublimation graphics are attached to truss with velcro. Inkjet & UV panels are attached to truss with magnet.