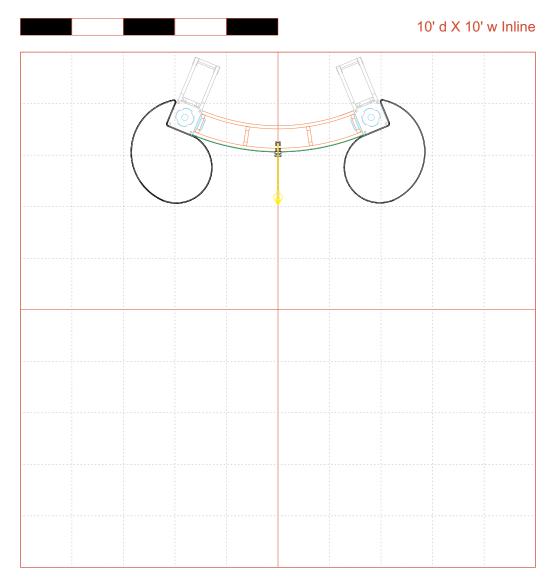

Hercules 2 [OR-K-HC02] 10' x 10' Kit Size

## Hercules 2 [OR-K-HC02]

10' x 10' Kit Size

## Hercules 2 [OR-K-HC02]

10' x 10' Kit Size

Hercules 2 [OR-K-HC02]

10' x 10' Kit Size

SCALE REF = 5ft

Case Count: