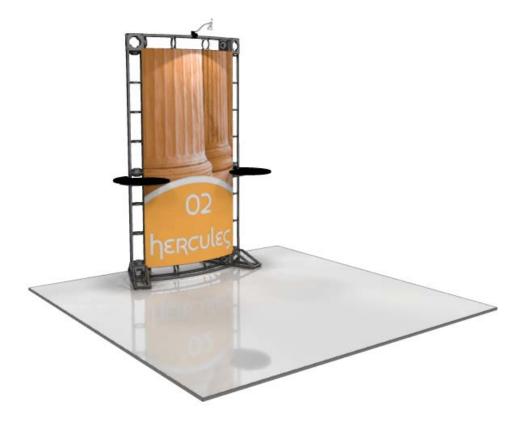

s with magnet.

**IMPORTANT INFORMATION REGARDING GRAPHIC FILES:** Each graphic has a specific code or number located on the graphic. The electronic print ready files provided must be named accordingly. Using this coding system will allow us to preflight and

Acceptable File Formats:

Illustrator CS3 or below

Photoshop CS3 or below

Art time will be charged if files

guidelines. When sending files

art (fonts, linked images, etc.)

Font Specifications:

to outlines.

Fonts must be converted

need to be fixed or altered to meet

please be sure to include all support

prepare your files for print more efficiently.

If you fail to provide your graphic files in this format, additional charges may be necessary to complete your printed materials.



Hercules 2 [OR-K-HC02] 10' x 10' Kit Size







# **3D Rendering:**





# **Color Coded Parts:**

## Hercules 2 [OR-K-HC02]

10' x 10' Kit Size





# **Color Coded Parts:**

## Hercules 2 [OR-K-HC02]

10' x 10' Kit Size







Hercules 2 [OR-K-HC02]

10' x 10' Kit Size



SCALE REF = 5ft







Case Count: