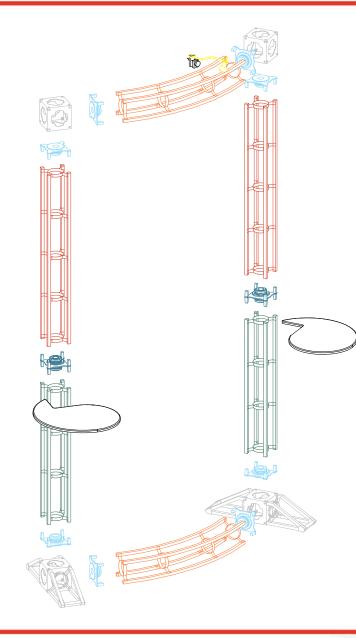

umber located on the graphic. The electronic print ready files provided must be named accordingly. Using this coding system will allow us to preflight and

Acceptable File Formats:

Illustrator CS3 or below

Photoshop CS3 or below

Art time will be charged if files

guidelines. When sending files

art (fonts, linked images, etc.)

Font Specifications:

to outlines.

Fonts must be converted

need to be fixed or altered to meet

please be sure to include all support

prepare your files for print more efficiently.

If you fail to provide your graphic files in this format, additional charges may be necessary to complete your printed materials.



Hercules 2 [OR-K-HC02] 10' x 10' Kit Size







# **3D Rendering:**





# **Color Coded Parts:**

## Hercules 2 [OR-K-HC02]

10' x 10' Kit Size





# **Color Coded Parts:**

## Hercules 2 [OR-K-HC02]

10' x 10' Kit Size







Hercules 2 [OR-K-HC02]

10' x 10' Kit Size



SCALE REF = 5ft







Case Count: