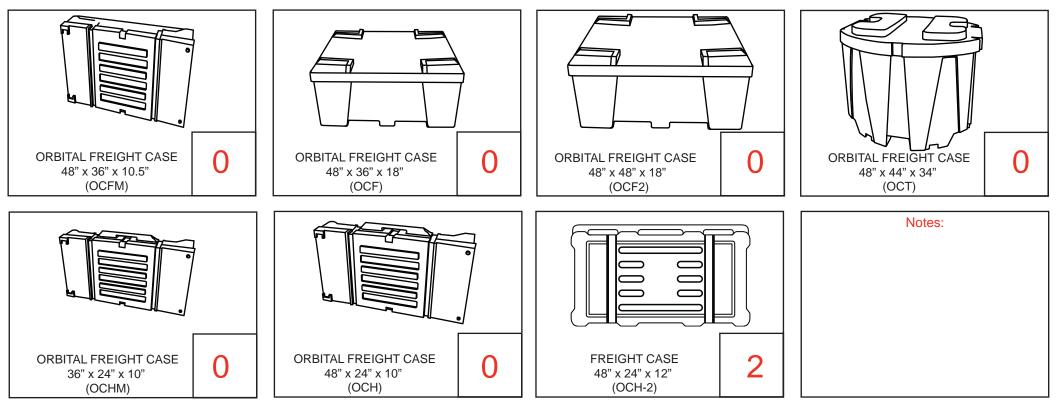

## Hercules 2 [OR-K-HC02]

10' x 10' Kit Size

Hercules 2 [OR-K-HC02]

10' x 10' Kit Size

SCALE REF = 5ft

Case Count: