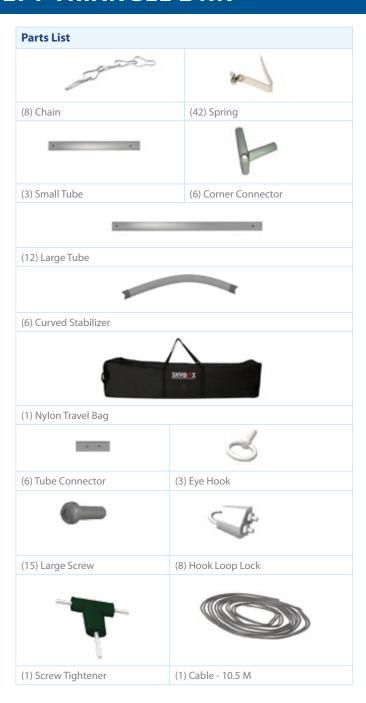

|  |
| Printing Material               | Fabric                                                 |  |
| Construction                    |                                                        |  |
| All aluminum frame construction |                                                        |  |
| Weights - Dimensions            |                                                        |  |
| Shipping Weight                 | 35 lbs                                                 |  |
|                                 |                                                        |  |

## **Graphic Specification**

432"W x 26"H (includes 2inches of bleed for height)

Shipping Dimensions 72" x 17" x 9"

### **Graphic Turnaround Time**

Standard: 5 business days





# **HANGING BANNER 12FT TRIANGLE 32IN**



#### **Product Features**

The Skybox Fabric Hanging Banner is a must have at your next trade show. These extra large hanging banners are produced from high quality fabric and enable you to been seen from practically anywhere at your trade show. Available in round, square, and triangle configurations as well as numerous sizes, there is a Skybox Hanging Banner that would suit almost any situation. This particular model is 10ft wide and 32in tall. Includes soft carry bag.

| Includes soft carry bag.        |                                                        |  |
|---------------------------------|--------------------------------------------------------|--|
| Graphic Size                    | 432"W x 34"H<br>(includes 2inches of bleed for he