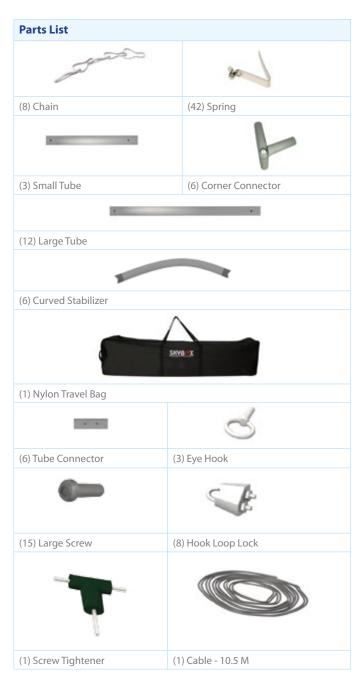

#### **Product Features**

The Skybox Fabric Hanging Banner is a must have at your next trade show. These extra large hanging banners are produced from high quality fabric and enable you to been seen from practically anywhere at your trade show. Available in round, square, and triangle configurations as well as numerous sizes, there is a Skybox Hanging Banner that would suit almost any situation. This particular model is 8ft wide and 2ft tall. Includes soft carry bag.