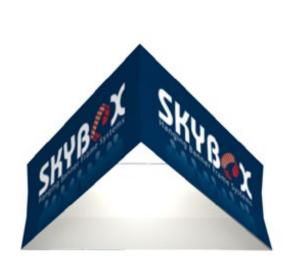

# **HANGING BANNER 8FT TRIANGLE 24IN**

#### **Product Features**

The Skybox Fabric Hanging Banner is a must have at your next trade show. These extra large hanging banners are produced from high quality fabric and enable you to been seen from practically anywhere at your trade show. Available in round, square, and triangle configurations as well as numerous sizes, there is a Skybox Hanging Banner that would suit almost any situation. This particular model is 8ft wide and 2ft tall. Includes soft carry bag.