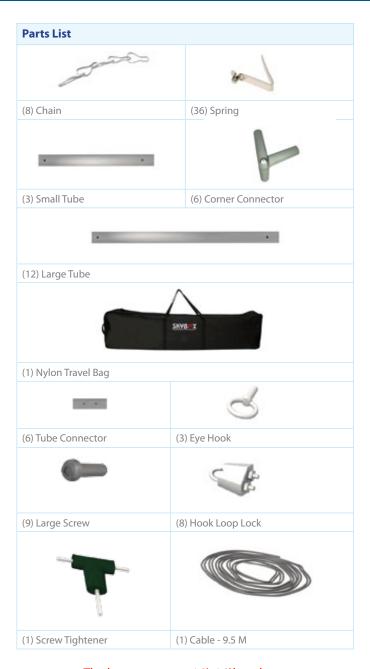

# **HANGING BANNER 8FT TRIANGLE 24IN**

#### **Product Features**

The Skybox Fabric Hanging Banner is a must have at your next trade show. These extra large hanging banners are produced from high quality fabric and enable you to been seen from practically anywhere at your trade show. Available in round, square, and triangle configurations as well as numerous sizes, there is a Skybox Hanging Banner that would suit almost any situation. This particular model is 8ft wide and 2ft tall. Includes soft carry bag.

| sore carry sage                 |                                                        |  |
|---------------------------------|--------------------------------------------------------|--|
| Graphic Size                    | 288"W x 26"H<br>(includes 2inches of bleed for height) |  |
| Display Size                    | 8'W x 24"H x 7' Deep                                   |  |
| Finishing                       |                                                        |  |
| Hem with zipper                 |                                                        |  |
| Printing Material               | Fabric                                                 |  |
| Construction                    |                                                        |  |
| All aluminum frame construction |                                                        |  |
| Weights - Dimensions            |                                                        |  |
| Shipping Weight                 | 24 lbs                                                 |  |
| Shipping Dimensions             | 72" x 17" x 9"                                         |  |