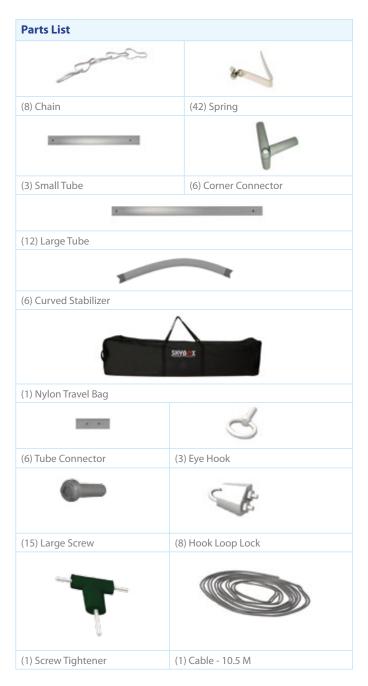

|
| Hem with zipper                 |                                                        |
| Printing Material               | Fabric                                                 |
| Construction                    |                                                        |
| All aluminum frame construction |                                                        |
| Weights - Dimensions            |                                                        |
| Shipping Weight                 | 41 lbs                                                 |
| Shipping Dimensions             | 72" x 17" x 9"                                         |

## **Graphic Specification**

432"W x 44"H(includes 2inches of bleed for height)

### **Graphic Turnaround Time**

Standard: 5 business days





# **HANGING BANNER 12FT TRIANGLE 48IN**



## **Product Features**

The Skybox Fabric Hanging Banner is a must have at your next trade show. These extra large hanging banners are produced from high quality fabric and enable you to been seen from practically anywhere at your trade show. Available in round, square, and triangle configurations as well as numerous sizes, there is a Skybox Hanging Banner that would suit almost any situation. This particular model is 12ft wide and 3ft tall. Includes soft carry bag.

| Includes soft carry bag.        |                                                        |
|---------------------------------|--------------------------------------------------------|
| Graphic Size                    | 432"W x 50"H<br>(includes 2inches of bleed for height) |
|