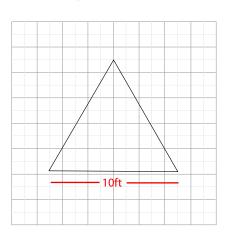

# **HANGING BANNER 10FT TRIANGLE 24IN**

#### **Product Features**

The Skybox Fabric Hanging Banner is a must have at your next trade show. These extra large hanging banners are produced from high quality fabric and enable you to been seen from practically anywhere at your trade show. Available in round, square, and triangle configurations as well as numerous sizes, there is a Skybox Hanging Banner that would suit almost any situation. This particular model is 10ft wide and 2ft tall. Includes soft carry bag.