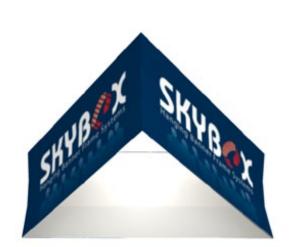

# **HANGING BANNER 8FT TRIANGLE 24IN**

#### **Product Features**

The Skybox Fabric Hanging Banner is a must have at your next trade show. These extra large hanging banners are produced from high quality fabric and enable you to been seen from practically anywhere at your trade show. Available in round, square, and triangle configurations as well as numerous sizes, there is a Skybox Hanging Banner that would suit almost any situation. This particular model is 8ft wide and 2ft tall. Includes soft carry bag.