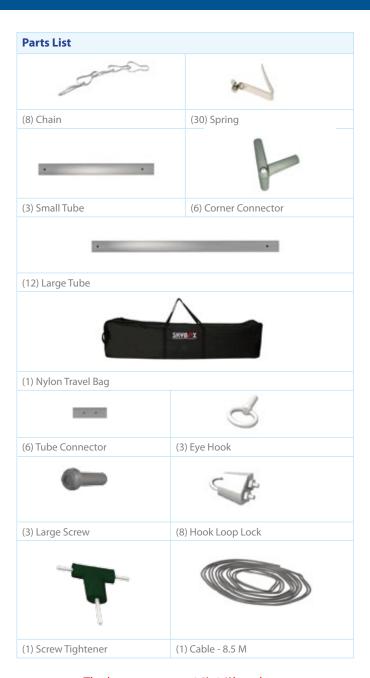

# **HANGING BANNER 8FT TRIANGLE 24IN**

#### **Product Features**

The Skybox Fabric Hanging Banner is a must have at your next trade show. These extra large hanging banners are produced from high quality fabric and enable you to been seen from practically anywhere at your trade show. Available in round, square, and triangle configurations as well as numerous sizes, there is a Skybox Hanging Banner that would suit almost any situation. This particular model is 8ft wide and 2ft tall. Includes soft carry bag.

| sore carry sage                 |                                                        |  |
|---------------------------------|--------------------------------------------------------|--|
| Graphic Size                    | 288"W x 26"H<br>(includes 2inches of bleed for height) |  |
| Display Size                    | 8'W x 24"H x 7' Deep                                   |  |
| Finishing                       |                                                        |  |
| Hem with zipper                 |                                                        |  |
| Printing Material               | Fabric                                                 |  |
| Construction                    |                                                        |  |
| All aluminum frame construction |                                                        |  |
| Weights - Dimensions            |                                                        |  |
| Shipping Weight                 | 24 lbs                                                 |  |
| Shipping Dimensions             | 72" x 17" x 9"                                         |  |