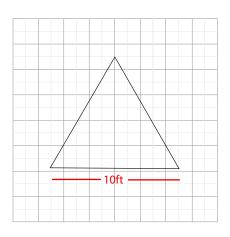

# **HANGING BANNER 10FT TRIANGLE 24IN**

#### **Product Features**

The Skybox Fabric Hanging Banner is a must have at your next trade show. These extra large hanging banners are produced from high quality fabric and enable you to been seen from practically anywhere at your trade show. Available in round, square, and triangle configurations as well as numerous sizes, there is a Skybox Hanging Banner that would suit almost any situation. This particular model is 10ft wide and 2ft tall. Includes soft carry bag.