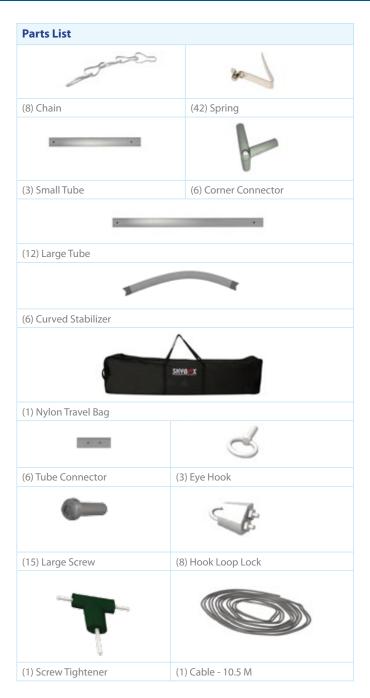

| sore carry sage                 |                                                        |  |
|---------------------------------|--------------------------------------------------------|--|
| Graphic Size                    | 288"W x 26"H<br>(includes 2inches of bleed for height) |  |
| Display Size                    | 8'W x 24"H x 7' Deep                                   |  |
| Finishing                       |                                                        |  |
| Hem with zipper                 |                                                        |  |
| Printing Material               | Fabric                                                 |  |
| Construction                    |                                                        |  |
| All aluminum frame construction |                                                        |  |
| Weights - Dimensions            |                                                        |  |
| Shipping Weight                 | 24 lbs                                                 |  |
| Shipping Dimensions             | 72" x 17" x 9"                                         |  |

| includes soft carry bag.        |                                                        |  |
|---------------------------------|--------------------------------------------------------|--|
| Graphic Size                    | 288"W x 34"H<br>(includes 2inches of bleed for height) |  |
| Display Size                    | 7′ Deep x 8′Wx 32″H                                    |  |
| Finishing                       |                                                        |  |
| Hem with zipper                 |                                                        |  |
| Printing Material               | Fabric                                                 |  |
| Construction                    |                                                        |  |
| All aluminum frame construction |                                                        |  |
| Weights - Dimensions            |                                                        |  |
| Shipping Weight                 | 25 lbs                                                 |  |
| Shipping Dimensions             | 72" x 17" x 9"                                         |  |

| soft carry bag.                 |                                                        |  |
|---------------------------------|--------------------------------------------------------|--|
| Graphic Size                    | 288"W x 38"H<br>(includes 2inches of bleed for height) |  |
| Display Size                    | 8'Wx 36"H x 7' Deep                                    |  |
| Finishing                       |                                                        |  |
| Hem with zipper                 |                                                        |  |
| Printing Material               | Fabric                                                 |  |
| Construction                    |                                                        |  |
| All aluminum frame construction |                                                        |  |
| Weights - Dimensions            |                                                        |  |
| Shipping Weight                 | 27 lbs                                                 |  |
|                                 |                                                        |  |

| merades sort earry sag.         |                                                        |  |
|---------------------------------|--------------------------------------------------------|--|
| Graphic Size                    | 288"W x 44"H<br>(includes 2inches of bleed for height) |  |
| Display Size                    | 7′ Deep x 8′Wx 42″H                                    |  |
| Finishing                       |                                                        |  |
| Hem with zipper                 |                                                        |  |
| Printing Material               | Fabric                                                 |  |
| Construction                    |                                                        |  |
| All aluminum frame construction |                                                        |  |
| Weights - Dimensions            |                                                        |  |
| Shipping Weight                 | 29 lbs                                                 |  |
| Shipping Dimensions             | 72" x 17" x 9"                                         |  |

| soft carry bag.                 |                                                        |  |
|---------------------------------|--------------------------------------------------------|--|
| Graphic Size                    | 288"W x 50"H<br>(includes 2inches of bleed for height) |  |
| Display Size                    | 7' Deep x 8'Wx 48"H                                    |  |
| Finishing                       |                                                        |  |
| Hem with zipper                 |                                                        |  |
| Printing Material               | Fabric                                                 |  |
| Construction                    |                                                        |  |
| All aluminum frame construction |                                                        |  |
| Weights - Dimensions            |                                                        |  |
| Shipping Weight                 | 31 lbs                                                 |  |
| Shipping Dimensions             | 72" x 17" x 9"                                         |  |

| Graphic Size                    | 360"W x 26"H<br>(includes 2inches of bleed for height) |  |
|---------------------------------|--------------------------------------------------------|--|
| Display Size                    | 10'Wx 24"H x 9' Deep                                   |  |
| Finishing                       |                                                        |  |
| Hem with zipper                 |                                                        |  |
| Printing Material               | Fabric                                                 |  |
| Construction                    |                                                        |  |
| All aluminum frame construction |                                                        |  |
| Weights - Dimensions            |                                                        |  |
| Shipping Weight                 | 30 lbs                                                 |  |
| Shipping Dimensions             | 60" x 15" x 9"                                         |  |

| Graphic Size                    | 360"W x 34"H<br>(includes 2inches of bleed for height) |  |
|---------------------------------|--------------------------------------------------------|--|
| Display Size                    | 9' Deep x 10'Wx 32"H                                   |  |
| Finishing                       |                                                        |  |
| Hem with zipper                 |                                                        |  |
| Printing Material               | Fabric                                                 |  |
| Construction                    |                                                        |  |
| All aluminum frame construction |                                                        |  |
| Weights - Dimensions            |                                                        |  |
| Shipping Weight                 | 32 lbs                                                 |  |
| Shipping Dimensions             | 60" x 15" x 9"                                         |  |

| , ,                             |                                                        |  |
|---------------------------------|--------------------------------------------------------|--|
| Graphic Size                    | 360"W x 38"H<br>(includes 2inches of bleed for height) |  |
| Display Size                    | 9' Deep x 10'Wx 36"H                                   |  |
| Finishing                       |                                                        |  |
| Hem with zipper                 |                                                        |  |
| Printing Material               | Fabric                                                 |  |
| Construction                    |                                                        |  |
| All aluminum frame construction |                                                        |  |
| Weights - Dimensions            |                                                        |  |
| Shipping Weight                 | 34 lbs                                                 |  |
| Shipping Dimensions             | 60" x 15" x 9"                                         |  |

| , 3                             |                                                        |  |
|---------------------------------|--------------------------------------------------------|--|
| Graphic Size                    | 360"W x 44"H<br>(includes 2inches of bleed for height) |  |
| Display Size                    | 9' Deep x 10'Wx 42"H                                   |  |
| Finishing                       |                                                        |  |
| Hem with zipper                 |                                                        |  |
| Printing Material               | Fabric                                                 |  |
| Construction                    |                                                        |  |
| All aluminum frame construction |                                                        |  |
| Weights - Dimensions            |                                                        |  |
| Shipping Weight                 | 36 lbs                                                 |  |
| Shipping Dimensions             | 60" x 15" x 9"                                         |  |

| Graphic Size                    | 360"W x 50"H<br>(includes 2inches of bleed for height) |  |
|---------------------------------|--------------------------------------------------------|--|
| Display Size                    | 9' Deep x 10'Wx 48"H                                   |  |
| Finishing                       |                                                        |  |
| Hem with zipper                 |                                                        |  |
| Printing Material               | Fabric                                                 |  |
| Construction                    |                                                        |  |
| All aluminum frame construction |                                                        |  |
| Weights - Dimensions            |                                                        |  |
| Shipping Weight                 | 38 lbs                                                 |  |
| Shipping Dimensions             | 60" x 15" x 9"                                         |  |

| includes soft carry bag.        |                                                        |  |
|---------------------------------|--------------------------------------------------------|--|
| Graphic Size                    | 432"W x 26"H<br>(includes 2inches of bleed for height) |  |
| Display Size                    | 11' Deep x 12'Wx 24"H                                  |  |
| Finishing                       |                                                        |  |
| Hem with zipper                 |                                                        |  |
| Printing Material               | Fabric                                                 |  |
| Construction                    |                                                        |  |
| All aluminum frame construction |                                                        |  |
| Weights - Dimensions            |                                                        |  |
| Shipping Weight                 | 35 lbs                                                 |  |
|                                 |                                                        |  |

| Includes soft carry bag.        |                                                        |  |
|---------------------------------|--------------------------------------------------------|--|
| Graphic Size                    | 432"W x 34"H<br>(includes 2inches of bleed for height) |  |
| Display Size                    | 11'Wx 32"H x 9' Deep                                   |  |
| Finishing                       |                                                        |  |
| Hem with zipper                 |                                                        |  |
| Printing Material               | Fabric                                                 |  |
| Construction                    |                                                        |  |
| All aluminum frame construction |                                                        |  |
| Weights - Dimensions            |                                                        |  |
| Shipping Weight                 | 37 lbs                                                 |  |
| Shipping Dimensions             | 72" x 17" x 9"                                         |  |

| includes soft carry bag.        |                                                        |
|---------------------------------|--------------------------------------------------------|
| Graphic Size                    | 432"W x 38"H<br>(includes 2inches of bleed for height) |
| Display Size                    | 11' Deep x 12'Wx 36"H                                  |
| Finishing                       |                                                        |
| Hem with zipper                 |                                                        |
| Printing Material               | Fabric                                                 |
| Construction                    |                                                        |
| All aluminum frame construction |                                                        |
| Weights - Dimensions            |                                                        |
| Shipping Weight                 | 39 lbs                                                 |
| Shipping Dimensions             | 72" x 17" x 9"                                         |

| merades sore earry bag.         |                                                        |
|---------------------------------|--------------------------------------------------------|
| Graphic Size                    | 432"W x 44"H<br>(includes 2inches of bleed for height) |
| Display Size                    | 11' Deep x 12'Wx 42"H                                  |
| Finishing                       |                                                        |
| Hem with zipper                 |                                                        |
| Printing Material               | Fabric                                                 |
| Construction                    |                                                        |
| All aluminum frame construction |                                                        |
| Weights - Dimensions            |                                                        |
| Shipping Weight                 | 41 lbs                                                 |
| Shipping Dimensions             | 72" x 17" x 9"                                         |

| Includes soft carry bag.        |                                                        |
|---------------------------------|--------------------------------------------------------|
| Graphic Size                    | 432"W x 50"H<br>(includes 2inches of bleed for height) |
| Display Size                    | 11' Deep x 12'Wx 48"H                                  |
| Finishing                       |                                                        |
| Hem with zipper                 |                                                        |
| Printing Material               | Fabric                                                 |
| Construction                    |                                                        |
| All aluminum frame construction |                                                        |
| Weights - Dimensions            |                                                        |
| Shipping Weight                 | 48 lbs                                                 |
| Shipping Dimensions             | 72" x 17" x 9"                                         |