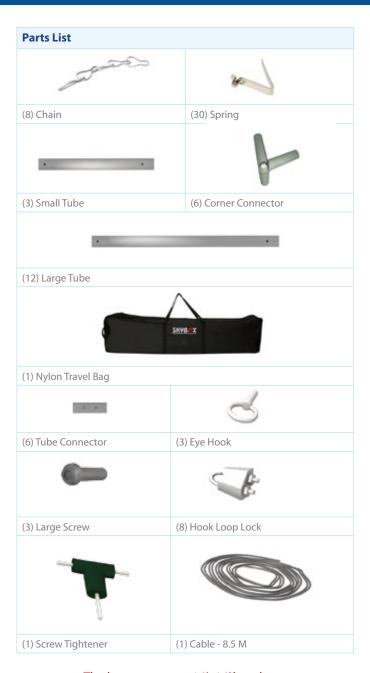

# **HANGING BANNER 8FT TRIANGLE 24IN**

#### **Product Features**

The Skybox Fabric Hanging Banner is a must have at your next trade show. These extra large hanging banners are produced from high quality fabric and enable you to been seen from practically anywhere at your trade show. Available in round, square, and triangle configurations as well as numerous sizes, there is a Skybox Hanging Banner that would suit almost any situation. This particular model is 8ft wide and 2ft tall. Includes soft carry bag.

| sore carry sage                 |                                                        |  |
|---------------------------------|--------------------------------------------------------|--|
| Graphic Size                    | 288"W x 26"H<br>(includes 2inches of bleed for height) |  |
| Display Size                    | 8'W x 24"H x 7' Deep                                   |  |
| Finishing                       |                                                        |  |
| Hem with zipper                 |                                                        |  |
| Printing Material               | Fabric                                                 |  |
| Construction                    |                                                        |  |
| All aluminum frame construction |                                                        |  |
| Weights - Dimensions            |                                                        |  |
| Shipping Weight                 | 24 lbs                                                 |  |
| Shipping Dimensions             | 72" x 17" x 9"                                         |  |