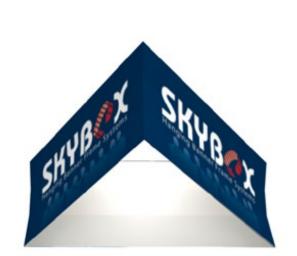

# **HANGING BANNER 8FT TRIANGLE 24IN**

#### **Product Features**

The Skybox Fabric Hanging Banner is a must have at your next trade show. These extra large hanging banners are produced from high quality fabric and enable you to been seen from practically anywhere at your trade show. Available in round, square, and triangle configurations as well as numerous sizes, there is a Skybox Hanging Banner that would suit almost any situation. This particular model is 8ft wide and 2ft tall. Includes soft carry bag.