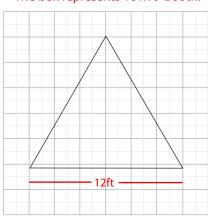

# **HANGING BANNER 12FT TRIANGLE 24IN**

#### **Product Features**

The Skybox Fabric Hanging Banner is a must have at your next trade show. These extra large hanging banners are produced from high quality fabric and enable you to been seen from practically anywhere at your trade show. Available in round, square, and triangle configurations as well as numerous sizes, there is a Skybox Hanging Banner that would suit almost any situation. This particular model is 12ft wide and 2ft tall. Includes soft carry bag.

| includes soft carry bag.        |                                                        |  |
|---------------------------------|--------------------------------------------------------|--|
| Graphic Size                    | 432"W x 26"H<br>(includes 2inches of bleed for height) |  |
| Display Size                    | 11' Deep x 12'Wx 24"H                                  |  |
| Finishing                       |                                                        |  |
| Hem with zipper                 |                                                        |  |
| Printing Material               | Fabric                                                 |  |
| Construction                    |                                                        |  |
| All aluminum frame construction |                                                        |  |
| Weights - Dimensions            |                                                        |  |
| Shipping Weight                 | 35 lbs                                                 |  |
|                                 |                                                        |  |