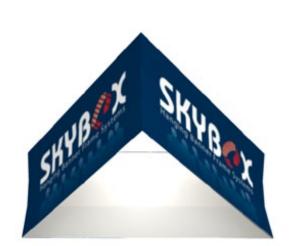

# **HANGING BANNER 8FT TRIANGLE 24IN**

#### **Product Features**

The Skybox Fabric Hanging Banner is a must have at your next trade show. These extra large hanging banners are produced from high quality fabric and enable you to been seen from practically anywhere at your trade show. Available in round, square, and triangle configurations as well as numerous sizes, there is a Skybox Hanging Banner that would suit almost any situation. This particular model is 8ft wide and 2ft tall. Includes soft carry bag.