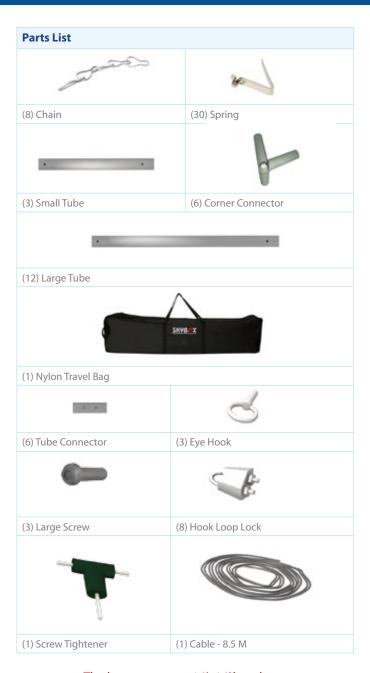

|  |
| Printing Material               | Fabric                                                 |  |
| Construction                    |                                                        |  |
| All aluminum frame construction |                                                        |  |
| Weights - Dimensions            |                                                        |  |
| Shipping Weight                 | 27 lbs                                                 |  |
|                                 |                                                        |  |

## **Graphic Specification**

288"W x 38"H (includes 2inches of bleed for height)

Shipping Dimensions 72" x 17" x 9"

### **Graphic Turnaround Time**

Standard: 5 business days





# **HANGING BANNER 8FT TRIANGLE 42IN**



#### **Product Features**

The Skybox Fabric Hanging Banner is a must have at your next trade show. These extra large hanging banners are produced from high quality fabric and enable you to been seen from practically anywhere at your trade show. Available in round, square, and triangle configurations as well as numerous sizes, there is a Skybox Hanging Banner that would suit almost any situation. This particular model is 8ft wide and 42in tall. Includes soft carry bag.

| merades sort earry sag.         |                                                        |  |
|---------------------------------|--------------------------------------------------------|--|
| Graphic Size                    | 288"W x 44"H<br>(includes 2inches of bleed for heig