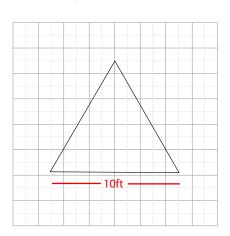

# **HANGING BANNER 10FT TRIANGLE 24IN**

#### **Product Features**

The Skybox Fabric Hanging Banner is a must have at your next trade show. These extra large hanging banners are produced from high quality fabric and enable you to been seen from practically anywhere at your trade show. Available in round, square, and triangle configurations as well as numerous sizes, there is a Skybox Hanging Banner that would suit almost any situation. This particular model is 10ft wide and 2ft tall. Includes soft carry bag.

| Graphic Size                    | 360"W x 26"H<br>(includes 2inches of bleed for height) |  |
|---------------------------------|--------------------------------------------------------|--|
| Display Size                    | 10'Wx 24"H x 9' Deep                                   |  |
| Finishing                       |                                                        |  |
| Hem with zipper                 |                                                        |  |
| Printing Material               | Fabric                                                 |  |
| Construction                    |                                                        |  |
| All aluminum frame construction |                                                        |  |
| Weights - Dimensions            |                                                        |  |
| Shipping Weight                 | 30 lbs                                                 |  |
| Shipping Dimensions             | 60" x 15" x 9"                                         |  |