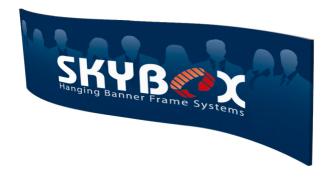

## **Product Features**

The Skybox Fabric Hanging Banner is a must have at your next trade show. These extra large hanging banners are produced from high quality fabric and enable you to been seen from practically anywhere at your trade show. Available in round, square, and triangle configurations as well as numerous sizes, there is a Skybox Hanging Banner that would suit almost any situation. This particular model is 10ft wide and 3ft tall. Includes soft carry bag.