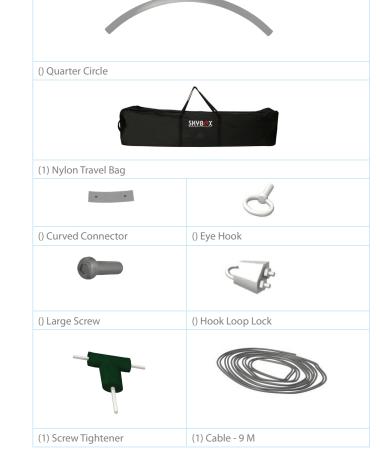

# WAVE 10FT X 36"

**Parts List** 

() Chain

() Curved Stabilizer





() Spring

### The box represents 16'x16' booth.

## **Product Features**

The Skybox Fabric Hanging Banner is a must have at your next trade show. These extra large hanging banners are produced from high quality fabric and enable you to been seen from practically anywhere at your trade show. Available in round, square, and triangle configurations as well as numerous sizes, there is a Skybox Hanging Banner that would suit almost any situation. This particular model is 10ft wide and 3ft tall. Includes soft carry bag.

| Graphic Size                    | 11'W x 39"H (3"bleed on top & bottom) |
|---------------------------------|---------------------------------------|
| Display Size                    | 10'W 36"H                             |
| Finishing                       |