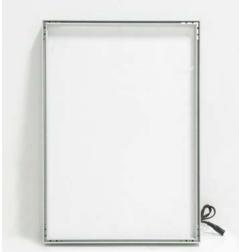

#### ν

Our LED Fab boxes feature a back-lit fabric that tucks into the edges of the frame for a tight and clean look. The aluminum casing is heavy duty and is equipped for wall mount display. The Fab boxes are available in 3 different sizes.

## Construction

aluminum frame

#### **Package Includes:**

- Light Box Frame with Cord
- Outlet Plug
- Printed Fabric