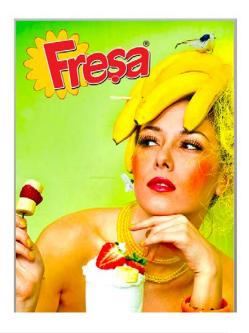

#### ν

Our LED Fab boxes feature a back-lit fabric that tucks into the edges of the frame for a tight and clean look. The aluminum casing is heavy duty and is equipped for wall mount display. The Fab boxes are available in 3 different sizes.

### **Graphic Specification**

Graphic Size: 32" x 40" (with 1" bleed on all sides)