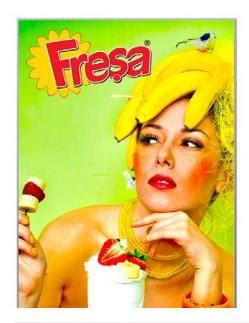

## **Product Features**

Our LED Fab boxes feature a back-lit fabric that tucks into the edges of the frame for a tight and clean look. The aluminum casing is heavy duty and is equipped for wall mount display. The Fab boxes are available in 3 different sizes.

## **Graphic Finishing**

Material Light Box Fabric

## **Graphic Specification**

Graphic Size: 24" x 36" (with 1" bleed on all sides)