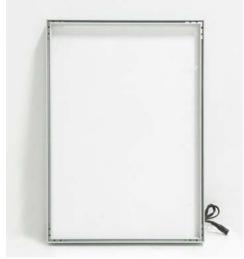

## **Product Features**

Our LED Fab boxes feature a back-lit fabric that tucks into the edges of the frame for a tight and clean look. The aluminum casing is heavy duty and is equipped for wall mount display. The Fab boxes are available in 3 different sizes.

#### Construction

aluminum frame

### **Package Includes:**

- Light Box Frame with cord
- Outlet Plug
- Printed Fabric