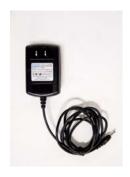

### **Package Includes:**

- Light Box Frame with cord
- Outlet Plug
- Printed Fabric