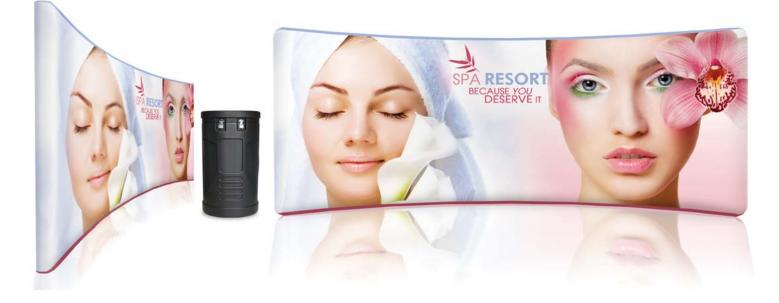

## **EZ TUBE DISPLAY 20FT CURVE**

Frame Size 240"W x 89"H

Medium Hard Case is included.

## **Product Features**

Sleek and "EZ", our tension fabric systems are a great alternative to standard backwall displays. Quickly assembled in just 5 minutes, slide the tubes together to make the frame and lock in place with a push button snap. Then, simply pull the pillowcase-like graphic over the frame and zip it shut. The zipper, hidden from view, tightens the stretch fabric beautifully displaying your images. Disassembled, the lightweight frame and graphic fits inside a compact silver bag. The EZ Tube is available in 5 sizes and different styles. Quantity Prices are also available on our website.