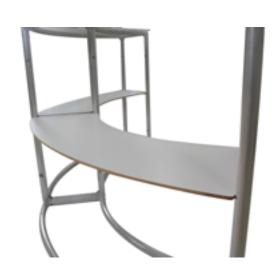

## **Product Features**

Double your counter space toollessly! Two aluminum counter frames connect together using four screws with wing nuts to secure. Push button snaps connect the lightweight aluminum framework together. One graphic covers the double counter! Position the frame inside the fabric graphic, pullover to fully cover frame, then zip shut the backside. Attach countertop. Graphics available on front, back, sides and top. See your printed graphic through the frosted acrylic countertop piece! Carry bag included. Wooden shelf inserts optional.

## **Graphic Specification**

134"W x 40"H

Lifetime on stand

Graphic Turnaround Time is 2 business days for up to 2 sets

Screw and wingnut frame connection

Black nylon travel bag

Shown with optional shelf