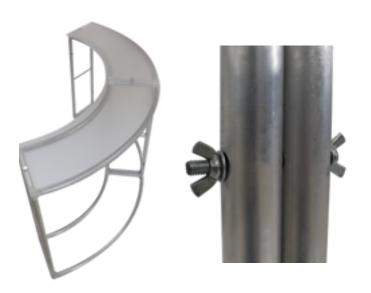

## **Product Features**

Double your counter space toollessly! Two aluminum counter frames connect together using four screws with wing nuts to secure. Push button snaps connect the lightweight aluminum framework together. One graphic covers the double counter! Position the frame inside the fabric graphic, pullover to fully cover frame, then zip shut the backside. Attach countertop. Graphics available on front, back, sides and top. See your printed graphic through the frosted acrylic countertop piece! Carry bag included. Wooden shelf inserts optional.

## **Graphic Finishing**

Sewn along all edges with a zipper across top ege of graphic

| Construction         |                               |  |
|----------------------|-------------------------------|--|
| Aluminun Frame       | Acrylic Countertop            |  |
| Weights - Dimensions |                               |  |
| Shipping Weight      | 2 boxes 31 lbs each           |  |
| Shipping Dimensions  | each box 50" x 21" x 7"       |  |
| Package Includes     |                               |  |
| Frame                | Connecting Screws w/Wing Nuts |  |
| Acrylic Top w/Screws | Travel Bag                    |  |
| Warranty             |                               |  |

## **Graphic Specification**

134"W x 40"H

Lifetime on stand

Graphic Turnaround Time is 2 business days for up to 2 sets

Screw and wingnut frame connection

Black nylon travel bag

Shown with optional shelf