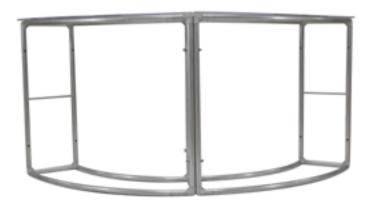

## **Product Features**

Double your counter space toollessly! Two aluminum counter frames connect together using four screws with wing nuts to secure. Push button snaps connect the lightweight aluminum framework together. One graphic covers the double counter! Position the frame inside the fabric graphic, pullover to fully cover frame, then zip shut the backside. Attach countertop. Graphics available on front, back, sides and top. See your printed graphic through the frosted acrylic countertop piece! Carry bag included. Wooden shelf inserts optional.

| Graphic Finishing       |                      |
|-------------------------|----------------------|
| Stretch Fabric          |                      |
| <b>Graphic Material</b> |                      |
| Graphic Size            | 134"W x 40"H         |
| Display Dimension       | 81"W x 38"H x 29.5"D |