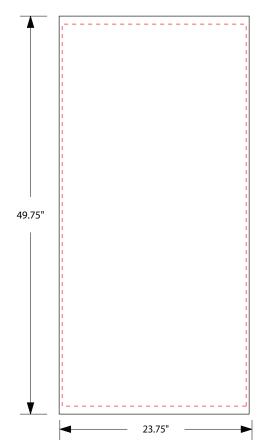

## Instructions for using the Moss PreDesigned Graphic Layout Template

- 1. Open the template in Adobe Illustrator
- 2. Open the layers dialog box
- 3. Be sure to only toggle the layer you will be using.
- 4. Place the art into the template. When possible, keep the art within the dashed lines. Place, size and space the art as you would like to see it when printed. For full coverage graphic, add 2" of bleed. See Moss Art Submission Guidelines for details on art requirements.
- 5. Add PMS color information to the color blocks at the bottom of the layout.
- 6. Add any needed notes to the Special Notes section on the left side of the layout.
- 7. Save the file in PDF format with the following settings-

Layers included (Photoshop files)
Smooth Gradients
Avoid Global Effects,Transparencies & Symbols

8. Upload or email completed layout back to Artsolute Media Group

| Symbols Legend     |  |
|--------------------|--|
| Critical/Live Area |  |
| Cut Line ——        |  |
| Seam Placement     |  |