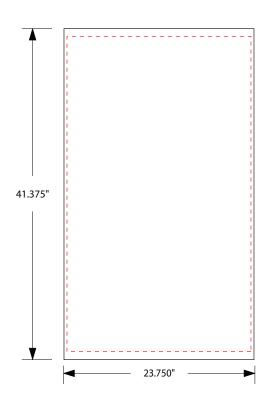

## Instructions for using the Moss PreDesigned Graphic Layout Template

- 1. Open the template in Adobe Illustrator
- 2. Open the layers dialog box
- 3. Be sure to only toggle the layer you will be using.
- 4. Place the art into the template. When possible, keep the art within the dashed lines. Place, size and space the art as you would like to see it when printed. For full coverage graphic, add 2" of bleed. See Moss Art Submission Guidelines for details on art requirements.
- 5. Add PMS color information to the color blocks at the bottom of the layout.
- Add any needed notes to the Special Notes section on the left side of the layout.
- 7. Save the file in PDF format with the following settings-

Layers included (Photoshop files) Smooth Gradients Avoid Global Effects, Transparencies & Symbols

8. Upload or email completed layout back to Artsolute Media Group

| Symbols Lege       | end |
|--------------------|-----|
| Critical/Live Area |     |
| Cut Line           |     |
| Seam Placement     |     |