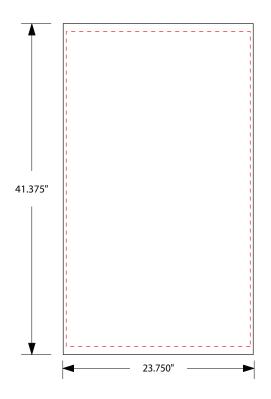

## Instructions for using the Moss PreDesigned Graphic Layout Template

- 1. Open the template in Adobe Illustrator
- 2. Open the layers dialog box
- 3. Be sure to only toggle the layer you will be using.
- 4. Place the art into the template. When possible, keep the art within the dashed lines. Place, size and space the art as you would like to see it when printed. For full coverage graphic, add 2" of bleed. See Moss Art Submission Guidelines for details on art requirements.
- 5. Add PMS color information to the color blocks at the bottom of the layout.
- Add any needed notes to the Special Notes section on the left side of the layout.
- 7. Save the file in PDF format with the following settings-

Layers included (Photoshop files) Smooth Gradients Avoid Global Effects, Transparencies & Symbols

8. Upload or email completed layout back to Artsolute Media Group

| Symbols Lege       | end |
|--------------------|-----|
| Critical/Live Area |     |
| Cut Line           |     |
| Seam Placement     |     |