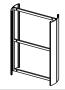

## **Podium Extrusion**

Dimension Scale: 27" W x 47" H 1"=1'

Graphic
Graphic





## Instructions for using the Moss PreDesigned Graphic Layout Template

- 1. Open the template in Adobe Illustrator
- 2. Open the layers dialog box
- 3. Be sure to only toggle the layer you will be using.
- 4. Place the art into the template. When possible, keep the art within the dashed lines. Place, size and space the art as you would like to see it when printed. For full coverage graphic, add 2" of bleed. See Moss Art Submission Guidelines for details on art requirements.
- 5. Add PMS color information to the color blocks at the bottom of the layout.
- 6. Add any needed notes to the Special Notes section on the left side of the layout.
- 7. Save the file in PDF format with the following settings-
  - Layers included (Photoshop files) Smooth Gradients Avoid Global Effects,Transparenc