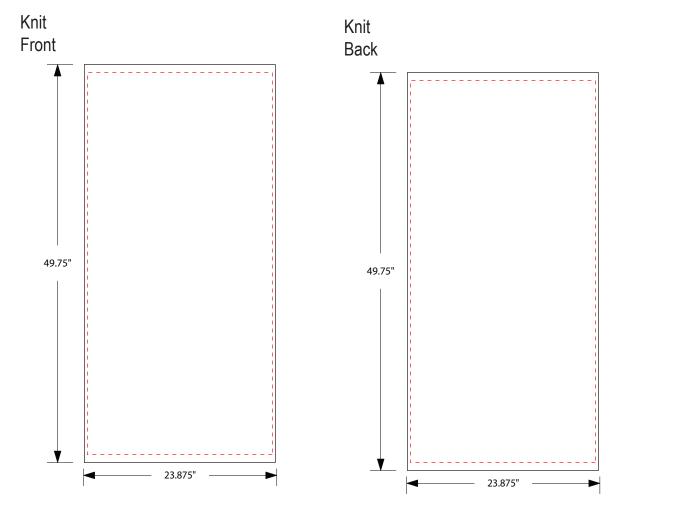

## Instructions for using the Moss PreDesigned Graphic Layout Template

- 1. Open the template in Adobe Illustrator
- 2. Open the layers dialog box
- 3. Be sure to only toggle the layer you will be using.
- 4. Place the art into the template. When possible, keep the art within the dashed lines. Place, size and space the art as you would like to see it when printed. For full coverage graphic, add 2" of bleed. See Moss Art Submission Guidelines for details on art requirements.
- 5. Add PMS color information to the color blocks at the bottom of the layout.
- 6. Add any needed notes to the Special Notes section on the left side of the layout.
- 7. Save the file in PDF format with the following settings-
  - Layers included (Photoshop files) Smooth Gradients Avoid Global Effects,Transparencies & Symbols
- 8. Upload or email completed layout back to Artsolute Media Group

| Symbols Leger      | nd |   |
|--------------------|----|---|
| Critical/Live Area |    |   |
| Cut Line           |    |   |
| Seam Placement     |    |   |
|                    |    | , |