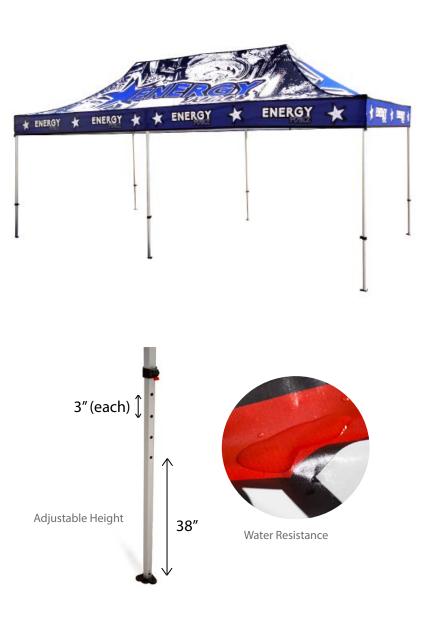

#### New Tent material:

- Water resistance
- Vivid color & high quality finish

Our canopy tents are an excellent way to provide shade during outdoor and indoor events. The canopy is a 20'x 10' size and are available in custom print. With a user friendly design, set up is quick and easy. Telescopic legs snap into place offering a range of heights. This lightweight system includes a protective dust cover to use while in storage.

> Graphic Size Canopy: 232"W x 88.5"H Back wall: 118"W x 84"H

| Graphic Material                          |                                          |
|-------------------------------------------|------------------------------------------|
| UV Fabric                                 |                                          |
| Graphic Finishing                         |                                          |
| Pole pocket added to top of banner        |                                          |
| Hemmed around side and bottom edges       |                                          |
| Grommets added to vertical edge of banner |                                          |
| Construction                              |                                          |
| Aluminum Frame (Hex leg thickness: 1.8mm) |                                          |
| Weights - Dimensions                      |                                          |
| Shipping Weight                           | 69 lbs. (Frame Only)                     |
|                                           | 84 lbs (with Canopy)                     |
| Shipping Dimensions                       | 62"H x 10"W x 17"D (over sized shipping) |
| Package Includes                          |                                          |
| Aluminum Frame                            |                                          |
| Black Nylon Travel Bag                    |                                          |
| Printed Canopy                            |                                          |
| 4 Ropes                                   |                                          |
| 8 Stakes                                  |                                          |
| Warranty                                  |                                          |
| Lifetime On Frame                         |                                          |
| One year on Graphic                       |                                          |
|                                           |                                          |

## **Graphic Specification**

Canopy: 232"W x 88.5"H Back wall: 118"W x 84"H