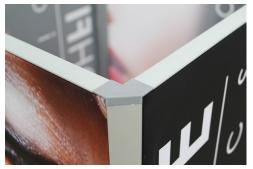

## **Product Features**

The Big Sky Tower is part of the Resort Extrusion family—aluminum frames for Silicone-Edge Graphics (SEG). Custom-made on the premises, Big Sky Tower comes in varied sizes. Big Sky Tower accepts four individual custom fabric graphics, excluding top and bottom. Insert graphics after frame is constructed by tilting it on its side. Transversely, push corners of graphic into the frame's recessed groove. Then, starting midway on the frame going toward the corners, continue pushing in the straight edges of the graphic. Repeat three times. Backlit option is available.

## **Graphic Finishing**

Build design to the size you wish and add an inch bleed all around. The graphic will be printed on UV Backlit Fabric. Silicone beading will be sewn to the edge of the graphic for graphic installation. The silicone beading will not be visible once the graphic is installed into the frame.