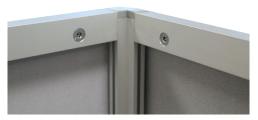

| Construction                    |  |                                                |  |  |
|---------------------------------|--|------------------------------------------------|--|--|
| Aluminum Extrusion Frame        |  | Plastic Corner Caps                            |  |  |
| Weights - Dimensions            |  |                                                |  |  |
|                                 |  | ox 1: 40 lbs<br>ox 2: 12lbs                    |  |  |
|                                 |  | Sox 1: 97" x 7" x 10"<br>Sox 2: 24" x 24" x 4" |  |  |
| Package Includes                |  |                                                |  |  |
| (4) Vertical Extrusion Pieces   |  | (1) Transformer                                |  |  |
| (8) Horizontal Extrusion Pieces |  | (1) Tool                                       |  |  |
| (3) LED Ladder Light Strip      |  |                                                |  |  |
| Warranty                        |  |                                                |  |  |
| 1 year on frame                 |  | 1 year on graphic                              |  |  |