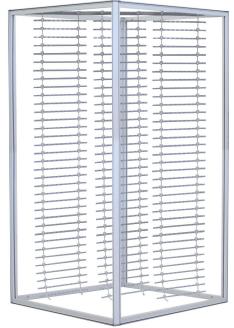

## **BIG SKY TOWER 5FT (BACKLIT)**

## **Product Features**

The Big Sky Tower is part of the Resort Extrusion family—aluminum frames for Silicone-Edge Graphics (SEG). Custom-made on the premises, Big Sky Tower comes in varied sizes. Big Sky Tower accepts four individual custom fabric graphics, excluding top and bottom. Insert graphics after frame is constructed by tilting it on its side. Transversely, push corners of graphic into the frame's recessed groove. Then, starting midway on the frame going toward the corners, continue pushing in the straight edges of the graphic. Repeat three times. Backlit option is available.

| Construction                    |  |                                                |  |  |
|---------------------------------|--|------------------------------------------------|--|--|
| Aluminum Extrusion Frame        |  | Plastic Corner Caps                            |  |  |
| Weights - Dimensions            |  |                                                |  |  |
|                                 |  | ox 1: 40 lbs<br>ox 2: 12lbs                    |  |  |
|                                 |  | Sox 1: 97" x 7" x 10"<br>Sox 2: 24" x 24" x 4" |  |  |
| Package Includes                |  |                                                |  |  |
| (4) Vertical Extrusion Pieces   |  | (1) Transformer                                |  |  |
| (8) Horizontal Extrusion Pieces |  | (1) Tool                                       |  |  |
| (3) LED Ladder Light Strip      |  |                                                |  |  |
| Warranty                        |  |                                                |  |  |
| 1 year on frame                 |  | 1 year on graphic                              |  |  |