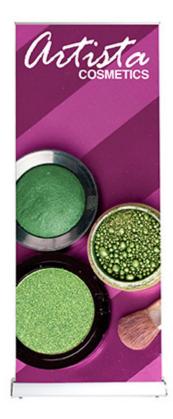

# **BABY STEP 36" Retractable Banner Stand**

## **Product Features**

The Baby Step has the same reliable components as our flagship product the SilverStep, only in a smaller form. Just like our other top quality retractable's you'll find the Baby Step easy to set up, easy to update the graphics, and adjustable. Perfect for your next event.

| Display Dimension | 37"W x 69" to 74"H |
|-------------------|--------------------|
| Graphic Size      | 36"W x 69" to 74"H |