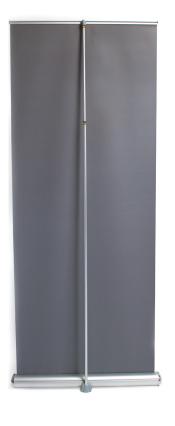

# **BABY STEP 36" Retractable Banner Stand**

## **Product Features**

The Baby Step has the same reliable components as our flagship product the SilverStep, only in a smaller form. Just like our other top quality retractable's you'll find the Baby Step easy to set up, easy to update the graphics, and adjustable. Perfect for your next event.

#### Construction

Pole: Aluminum folding pole

Aluminum top pole

Base: Aluminum base w/ plastic end caps