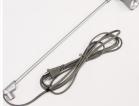

## **Graphic Specification**

33.5"W x 69" to 74"H

Graphic Turnaround Time is 2 business days for up to 2 sets

Black Light or Silver Light Cord: 8.6ft 50 W

Clamp Light 35 W

LED Clamp Light 110 V

Silver travel bag is included