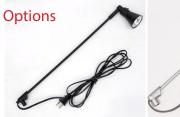

## **Graphic Specification**

33.5"W x 69" to 74"H

Graphic Turnaround Time is 2 business days for up to 2 sets

Black Light or Silver Light Cord: 8.6ft 50 W

Clamp Light 35 W

LED Clamp Light 110 V

Silver travel bag is included