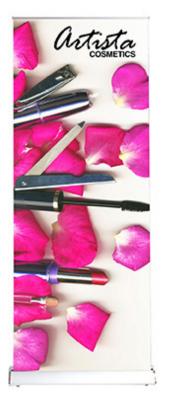

## BABY STEP 33.5" Retractable Banner Stand

## **Product Features**

The Baby Step has the same reliable components as our flagship product the SilverStep, only in a smaller form. Just like our other top quality retractable's you'll find the Baby Step easy to set up, easy to update the graphics, and adjustable. Perfect for your next event..