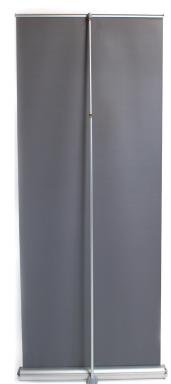

| Display Dimension                                                               | 34"W x 69" to 74"H   |
|---------------------------------------------------------------------------------|----------------------|
| Graphic Size                                                                    | 33.5"W x 69" to 74"H |
| Graphic Material                                                                |                      |
| Super Flat Vinyl                                                                |                      |
| Graphic Finishing                                                               |                      |
| The silverwing is finished in anodized silver and heavy-duty molded end plates. |                      |
| Construction                                                                    |                      |
| Pole: Aluminum folding pole                                                     |                      |
| Aluminum top pole                                                               |                      |
| Base: Aluminum base w/ plastic end caps                                         |                      |
| Weights - Dimensions                                                            |                      |
| Shipping Weight                                                                 | 16 lbs               |
| Shipping Dimensions                                                             | 9″ x 5″ x 41″        |
| Package Includes                                                                |                      |
| Retractable Stand                                                               |                      |
| Telescopic Pole                                                                 |                      |
| One top Clamp Bar                                                               |                      |
| Support Pole                                                                    |                      |
| Travel Bag                                                                      |                      |
| Warranty                                                                        |                      |
| Life Time on Stand                                                              |                      |
| 1 Year on Graphic                                                               |                      |