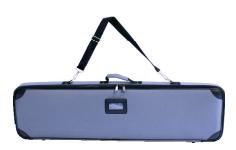

| Display Dimension                                                               | 34"W x 69" to 74"H   |
|---------------------------------------------------------------------------------|----------------------|
| Graphic Size                                                                    | 33.5"W x 69" to 74"H |
| Graphic Material                                                                |                      |
| Super Flat Vinyl                                                                |                      |
| Graphic Finishing                                                               |                      |
| The silverwing is finished in anodized silver and heavy-duty molded end plates. |                      |
| Construction                                                                    |                      |
| Pole: Aluminum folding pole                                                     |                      |
| Aluminum top pole                                                               |                      |
| Base: Aluminum base w/ plastic end caps                                         |                      |
| Weights - Dimensions                                                            |                      |
| Shipping Weight                                                                 | 16 lbs               |
| Shipping Dimensions                                                             | 9″ x 5″ x 41″        |
| Package Includes                                                                |                      |
| Retractable Stand                                                               |                      |
| Telescopic Pole                                                                 |                      |
| One top Clamp Bar                                                               |                      |
| Support Pole                                                                    |                      |
| Travel Bag                                                                      |                      |
| Warranty                                                                        |                      |
| Life Time on Stand                                                              |                      |
| 1 Year on Graphic                                                               |                      |