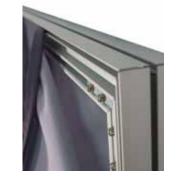

#### **Product Features**

The Aspen Fabric Frame System is the perfect blend of class and versatility. The edges of the fabric press into the frame making graphic installation and change out simple. Available in single-sided display and double-sided display. **Includes:** 

#### Finishing

Build design to the size you wish and add an inch bleed all around. The graphic will be printed on Eco Display Fabric. A rubber stripping will be added to the edge with fabric sewn over it for an easy fit on the frame. The rubber strip is about 1/4" and will not be seen when placed on frames.