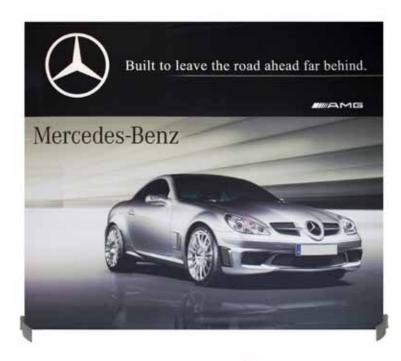

# ASPEN FABRIC FRAME BACKWALL 7.5 X 7.5

#### **Product Features**

The Aspen Fabric Frame System is the perfect blend of class and versatility. The edges of the fabric press into the frame making graphic installation and change out simple. Available in single-sided display and double-sided display. **Includes:** 

## Single-Sided Package:

- (8) Aspen Frame Bars
- (8) Corner Brackets
- (8) Connectors
- (1) Allen Key
- (1) Hex Key
- (1) Printed Fabric (Single-Sided)
- (1) Travel Bag (51 ½" x 12" x 4")
- (2) flat feet
- **Double-Sided Package:**
- (8) Aspen Frame Bars
- (8) Corner Brackets
- (8) Connectors
- (1) Allen Key
- (1) Hex Key
- (2) Printed Fabric (Double-Sided)
- (1) Travel Bag (51 ½" x 12" x 4")

• (2) flat feet

Height 7.5' Width 7.5'