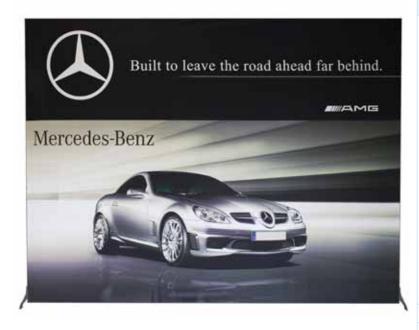

# ASPEN FABRIC FRAME BACKWALL 7.5 X 7.5

#### **Product Features**

The Aspen Fabric Frame System is the perfect blend of class and versatility. The edges of the fabric press into the frame making graphic installation and change out simple. Available in single-sided display and double-sided display. **Includes:** 

## **ASPEN FABRIC FRAME BACKWALL** 10' X 7.5'

The Aspen Fabric Frame System is the perfect blend of class and versatility. The edges of the fabric press into the frame making graphic installation and change out simple. Available in single-sided display and double-sided display. Includes: