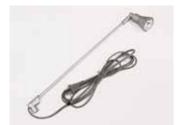

| Material                                                       | Eco Display Fabric    |  |  |
|----------------------------------------------------------------|-----------------------|--|--|
| Construction                                                   |                       |  |  |
| Aluminum Frame                                                 |                       |  |  |
| Weights - Dimensions                                           |                       |  |  |
| Shipping Weight                                                | 7.5' = 12lbs (width)  |  |  |
|                                                                | 7.5' = 12lbs (height) |  |  |
| Shipping Dimensions                                            | 52.5" x 13" x 6"      |  |  |
| Options                                                        |                       |  |  |
| Aspen Light Small \$                                           | Aspen Light Large \$  |  |  |
| Graphic Specification                                          |                       |  |  |
| Graphic Size: 7.5 x 7.5                                        |                       |  |  |
| Graphics turnaround 7 business days after proofs are approved. |                       |  |  |

| Material                                                       | Deco Display Fabric   |  |  |
|----------------------------------------------------------------|-----------------------|--|--|
| Construction                                                   |                       |  |  |
| Aluminum Frame                                                 |                       |  |  |
| Weights - Dimensions                                           |                       |  |  |
| Shipping Weight                                                | 10'= 16lbs (width)    |  |  |
|                                                                | 7.5' = 12lbs (height) |  |  |
| Shipping Dimensions                                            |                       |  |  |
| Options                                                        |                       |  |  |
| Aspen Light Small \$                                           | Aspen Light Large \$  |  |  |
| Graphic Specification                                          |                       |  |  |
| Graphic Size: 10' x 7.5'                                       |                       |  |  |
| Graphics turnaround 7 business days after proofs are approved. |                       |  |  |