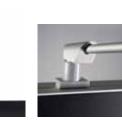

## Single-Sided Package:

- (8) Aspen Frame Bars
- (8) Corner Brackets
- (8) Connectors
- (1) Allen Key
- (1) Hex Key
- (1) Printed Fabric (Single-Sided)
- (1) Travel Bag (51 ½" x 12" x 4")
- (2) flat feet
- **Double-Sided Package:**
- (8) Aspen Frame Bars
- (8) Corner Brackets
- (8) Connectors
- (1) Allen Key
- (1) Hex Key
- (2) Printed Fabric (Double-Sided)
- (1) Travel Bag (51 ½" x 12" x 4")

• (2) flat feet

Height 7.5' Width 7.5'