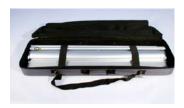

## **Package Includes**

Retractable base w/end caps

Telescopic pole

One top clamp bar w/ end caps or Hook & Loop (Velcro) bar

Support pole

Silverstep Travel Bag (28 ½" x 12" x 4")