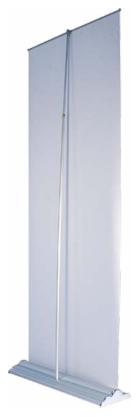

# SILVERSTEP RETRACTABLE BANNER STAND 24"

## **Product Features**

Durable and uniquely designed, this aluminum stand is the perfect combination of versatility, appeal, and affordability.

| Display Dimension | 25.75 x 9.25 x 3   |
|-------------------|--------------------|
| Graphic Size      | 24"W x 85" to 92"H |

#### Construction

Aluminum base w/plastic end caps

Aluminum pole w/plastic hook connector

Plastic top w/ Hook & Loop (Velcro) bar.

## **Package Includes**

Retractable base w/end caps

Telescopic pole

One top clamp bar w/ end caps or Hook & Loop (Velcro) bar

Support pole

Silverstep Travel Bag (28 ½" x 12" x 4")