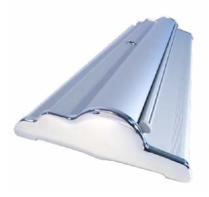

#### Construction

Aluminum base w/plastic end caps

Aluminum pole w/plastic hook connector

Plastic top w/ Hook & Loop (Velcro) bar.