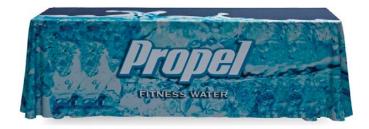

## **Product Features**

Table throws are a great addition to your trade show booth and are sized to fit standard 6ft and 8ft tables. Available in full graphic prints. The Open Back version has full length front and side material, with a shorter edge on the backside. The Full Back version has full length material on the front, back and both sides of the table.