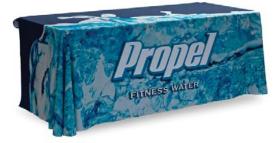

## **Product Features**

Table throws are a great addition to your trade show booth and are sized to fit standard 6ft and 8ft tables. Available in full graphic prints. The Open Back version has full length front and side material, with a shorter edge on the backside. The Full Back version has full length material on the front, back and both sides of the table.