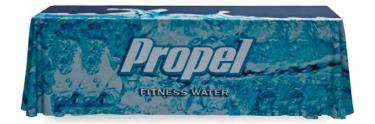

## TABLE THROW FULL COLOR 8FT 3-SIDED (OPEN BACK)

## **Product Features**

Table throws are a great addition to your trade show booth and are sized to fit standard 6ft and 8ft tables. Available in full graphic prints. The Open Back version has full length front and side material, with a shorter edge on the backside. The Full Back version has full length material on the front, back and both sides of the table.