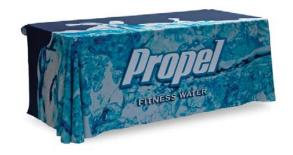

## TABLE THROW FULL COLOR 8FT 3-SIDED (OPEN BACK)

## **Product Features**

Table throws are a great addition to your trade show booth and are sized to fit standard 6ft and 8ft tables. Available in full graphic prints. The Open Back version has full length front and side material, with a shorter edge on the backside. The Full Back version has full length material on the front, back and both sides of the table.