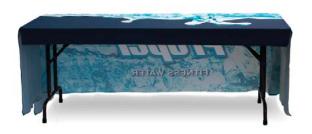

## TABLE THROW FULL COLOR 8FT 3-SIDED (OPEN BACK)

## **Product Features**

Table throws are a great addition to your trade show booth and are sized to fit standard 6ft and 8ft tables. Available in full graphic prints. The Open Back version has full length front and side material, with a shorter edge on the backside. The Full Back version has full length material on the front, back and both sides of the table.