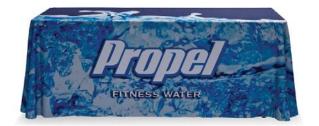

## **Product Features**

Table throws are a great addition to your trade show booth and are sized to fit standard 6ft and 8ft tables. Available in full graphic prints. The Open Back version has full length front and side material, with a shorter edge on the backside. The Full Back version has full length material on the front, back and both sides of the table.