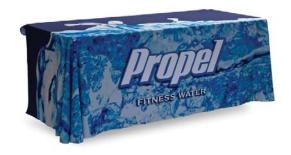

## **Product Features**

Table throws are a great addition to your trade show booth and are sized to fit standard 6ft and 8ft tables. Available in full graphic prints. The Open Back version has full length front and side material, with a shorter edge on the backside. The Full Back version has full length material on the front, back and both sides of the table.