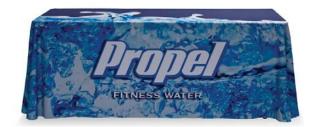

## **Product Features**

Table throws are a great addition to your trade show booth and are sized to fit standard 6ft and 8ft tables. Available in full graphic prints. The Open Back version has full length front and side material, with a shorter edge on the backside. The Full Back version has full length material on the front, back and both sides of the table.