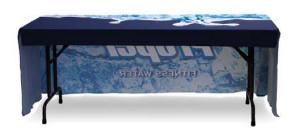

## **Product Features**

Table throws are a great addition to your trade show booth and are sized to fit standard 6ft and 8ft tables. Available in full graphic prints. The Open Back version has full length front and side material, with a shorter edge on the backside. The Full Back version has full length material on the front, back and both sides of the table.