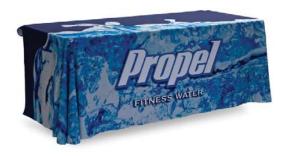

## **Product Features**

Table throws are a great addition to your trade show booth and are sized to fit standard 6ft and 8ft tables. Available in full graphic prints. The Open Back version has full length front and side material, with a shorter edge on the backside. The Full Back version has full length material on the front, back and both sides of the table.