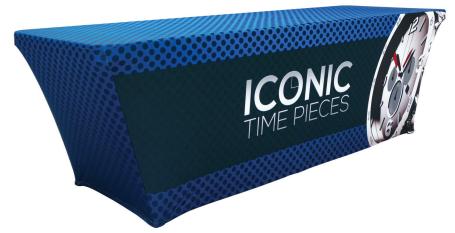

## STRETCH TABLE THROW FULL COLOR 8FT 4-SIDED

## PRODUCT DESCRIPTION

New 8 ft. sized Stretch Table Throw! Get your graphic edge-toedge custom printed on stretch table throw that is made to fit 8 ft. tables. This option is 4-sided, fully covering the front, back and sides of the table. Our Stretch Table Throws fit tapered and taut around the table and secures under its legs.