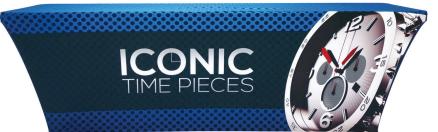

## STRETCH TABLE THROW FULL COLOR 8FT 4-SIDED

## PRODUCT DESCRIPTION

New 8 ft. sized Stretch Table Throw! Get your graphic edge-toedge custom printed on stretch table throw that is made to fit 8 ft. tables. This option is 4-sided, fully covering the front, back and sides of the table. Our Stretch Table Throws fit tapered and taut around the table and secures under its legs.