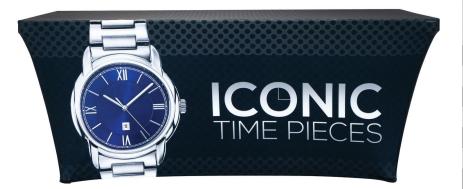

# PRODUCT DESCRIPTION

New 6 ft. sized Stretch Table Throw! Get your graphic edge-toedge custom printed on stretch table throw that is made to fit 6 ft. tables. This option is 4-sided, fully covering the front, back and sides of the table. Our Stretch Table Throws fit tapered and taut around the table and secures under its legs.

| DISPLAY DIMENSION  | 71.5" W x 30.5" H x 28.5" D |
|--------------------|-----------------------------|
| GRAPHIC DIMENSIONS | 131.5" W x 90.5" H          |