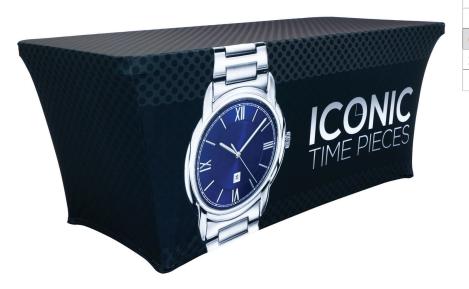

# PRODUCT DESCRIPTION

New 6 ft. sized Stretch Table Throw! Get your graphic edge-toedge custom printed on stretch table throw that is made to fit 6 ft. tables. This option is 4-sided, fully covering the front, back and sides of the table. Our Stretch Table Throws fit tapered and taut around the table and secures under its legs.

| DISPLAY DIMENSION  | 71.5" W x 30.5" H x 28.5" D |
|--------------------|-----------------------------|
| GRAPHIC DIMENSIONS | 131.5" W x 90.5" H          |