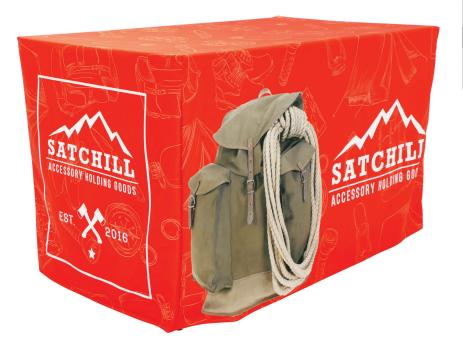

# FITTED TABLE THROW FULL COLOR 4FT 4-SIDED (FULL BACK)

**TABLE THROWS** 

PRODUCT CODE: FTTHRW44G

## PRODUCT DESCRIPTION

New 4 ft. sized Fitted Table Throw for smaller tables! Get your graphic edge-to-edge custom printed on fitted table throw that is made to fit 4 ft. tables. This option is 4-sided, fully covering the front, back and sides of the table. Our Fitted Table Throws fit snug around the table.

# DISPLAY CONSTRUCTION

Edges Sewn

#### **COMPATIBLE TABLE SIZE**

4ft Table: 48" L x 24" W x 29" H