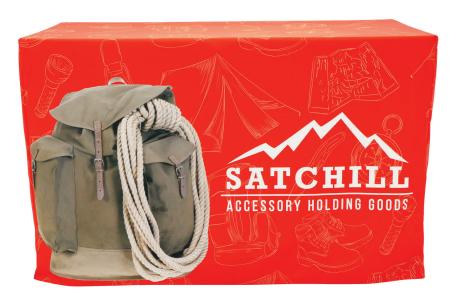

# FITTED TABLE THROW FULL COLOR 4FT 4-SIDED (FULL BACK)

**TABLE THROWS** 

PRODUCT CODE: FTTHRW44G

## PRODUCT DESCRIPTION

New 4 ft. sized Fitted Table Throw for smaller tables! Get your graphic edge-to-edge custom printed on fitted table throw that is made to fit 4 ft. tables. This option is 4-sided, fully covering the front, back and sides of the table. Our Fitted Table Throws fit snug around the table.

# DISPLAY CONSTRUCTION

Edges Sewn

#### **COMPATIBLE TABLE SIZE**

4ft Table: 48" L x 24" W x 29" H