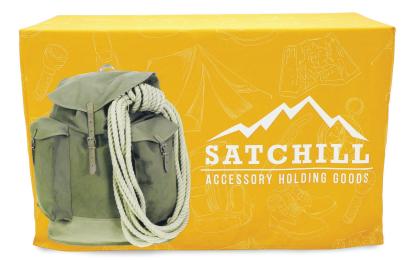

# FITTED TABLE THROW FULL COLOR 4FT 3-SIDED (OPEN BACK)

### PRODUCT DESCRIPTION

New 4 ft. sized Fitted Table Throw for smaller tables! Get your graphic edge-to-edge custom printed on our fitted table throw that is made to fit 4 ft. tables. This option is 3-sided, covering only the front and sides of the table, and leaves the backside of the table open. Our Fitted Table Throws fits snug around the table.