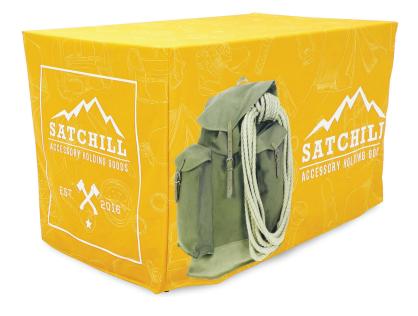

# FITTED TABLE THROW FULL COLOR 4FT 3-SIDED (OPEN BACK)

### PRODUCT DESCRIPTION

New 4 ft. sized Fitted Table Throw for smaller tables! Get your graphic edge-to-edge custom printed on our fitted table throw that is made to fit 4 ft. tables. This option is 3-sided, covering only the front and sides of the table, and leaves the backside of the table open. Our Fitted Table Throws fits snug around the table.