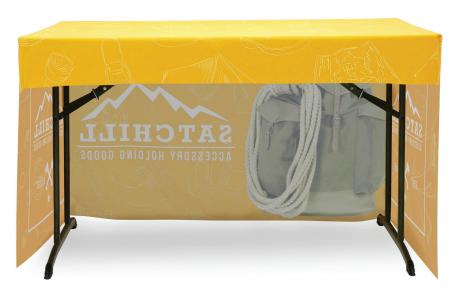

# FITTED TABLE THROW FULL COLOR 4FT 3-SIDED (OPEN BACK)

### PRODUCT DESCRIPTION

New 4 ft. sized Fitted Table Throw for smaller tables! Get your graphic edge-to-edge custom printed on our fitted table throw that is made to fit 4 ft. tables. This option is 3-sided, covering only the front and sides of the table, and leaves the backside of the table open. Our Fitted Table Throws fits snug around the table.

### COMPATIBLE TABLE SIZE

4ft Table: 48" L x 24" W x 29" H