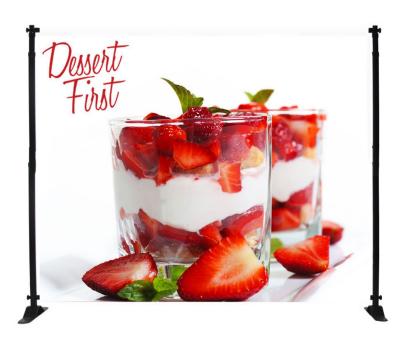

## **Product Features**

This large banner frame is a great alternative to standard pop up backwall displays. The Slider can adjust from an 8' x 8' display. Pole pockets are sewn to the top and bottom of fabric print. The frame is constructed out of telescopic poles that "slide", allowing large graphics to be used on the display.

# **Graphic Specification**

48"W x 46"H

Graphic Turnaround Time is 2 business days for up to 2 sets

Sturdy Steel "Bridge" Support Base.

Clutch lock offers secure horizontal and vertical adjustments.

\*Shown with optional finishing. Extra pole pockets added to left and right sides of graphic.