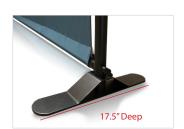

#### **Construction**

Two Formed Steel Bases (available in Black)

Aluminum telescopic poles