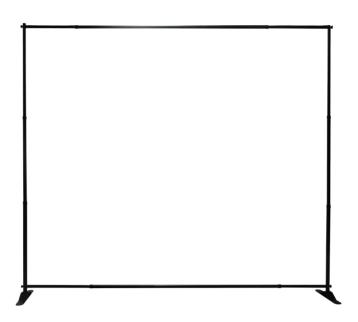

## **Product Features**

This large banner frame is a great alternative to standard pop up backwall displays. The Slider can adjust from an 8' x 8' display. Pole pockets are sewn to the top and bottom of fabric print. The frame is constructed out of telescopic poles that "slide", allowing large graphics to be used on the display.

#### **Construction**

Two Formed Steel Bases (available in Black)

Aluminum telescopic poles