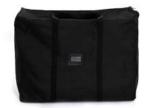

| attached and stow in your carry bag.      |  |
|-------------------------------------------|--|
| 240"W x 89"h x 12"D                       |  |
| 260"W x 90"H                              |  |
|                                           |  |
|                                           |  |
| Graphic Finishing                         |  |
|                                           |  |
|                                           |  |
|                                           |  |
|                                           |  |
|                                           |  |
|                                           |  |
| 47 lbs                                    |  |
| 26" L x 12" W x 36" H                     |  |
|                                           |  |
| (1) Aluminum Frame                        |  |
| (1) Digital Print on Fabric w/ End Panels |  |
| (1) Padded Nylon Bag with zipper          |  |
|                                           |  |