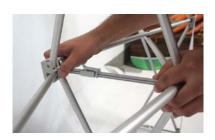

## **Product Features**

The RPL Fabric Pop Up is the perfect display on the go. it's ready in minutes. The lightweight aluminum alloy frame locks in place using plastic hooks. Fasten the graphic to the frame with hook & loop. interchangeable graphics make it a versatile choice. Easily collapse the frame with front graphic attached and stow in your carry bag.