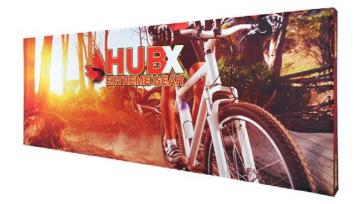

## **RPL FABRIC POP UP 20FT**

\*Package includes padded nylon travel bag

\*Optional Ready Pop light

## **Product Features**

The RPL Fabric Pop Up is the perfect display on the go. it's ready in minutes. The lightweight aluminum alloy frame locks in place using plastic hooks. Fasten the graphic to the frame with hook & loop. interchangeable graphics make it a versatile choice. Easily collapse the frame with front graphic attached and stow in your carry bag.

## **Graphic Specification**

260"W x 90"H

Warranty
Life Time on Stand
1 Year on Graphic

Graphic Turnaround Time is 2 business days for up to 2 sets