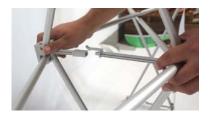

## **Product Features**

The RPL Fabric Pop Up is the perfect display on the go. it's ready in minutes. The lightweight aluminum alloy frame locks in place using plastic hooks. Fasten the graphic to the frame with hook & loop. interchangeable graphics make it a versatile choice. Easily collapse the frame with front graphic attached and stow in your carry bag.