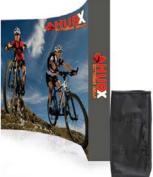

# **RPL FABRIC DISPLAY 10FT CURVE**

\*Package includes padded nylon travel bag

#### **Product Features**

Our ultra lightweight aluminum alloy fabric pop-up display in a matte satin anodized finish is an ideal eye-catcher for your trade show, exhibition, or conference. Its versatility and simple 2-minute setup, as well as its Velcro attachment, makes it functional for special events as well as an in-office promotional tool for walk-in customers. Another convenient feature is that your graphic stays attached in your free travel/carry bag that comes with each frame you purchase.

| Display Dimension        | 118"W x 89"H x 12"D                    |
|--------------------------|----------------------------------------|
| Graphic Size             | 107 "W (132.5"W with endcaps) x 88.5"H |
| <b>Graphic Material</b>  |                                        |
| 2" loop Velcro perimeter |                                        |
| <b>Graphic Finishing</b> |                                        |
| Stretch Fabric           |                                        |
| Construction             |                                        |
| Aluminum Frame           |                                        |
| 2" Hook Velcro Strips    |                                        |
| Plastic Hooks            |                                        |
| Waighta Dimonsions       |                                        |