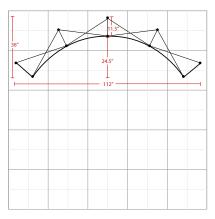

| Display Dimension        | 118"W x 89"H x 12"D                    |
|--------------------------|----------------------------------------|
| Graphic Size             | 107 "W (132.5"W with endcaps) x 88.5"H |
| <b>Graphic Material</b>  |                                        |
| 2" loop Velcro perimeter |                                        |
| <b>Graphic Finishing</b> |                                        |
| Stretch Fabric           |                                        |
| Construction             |                                        |
| Aluminum Frame           |                                        |
| 2" Hook Velcro Strips    |                                        |
| Plastic Hooks            |                                        |
| Waighta Dimonsions       |                                        |

# **Graphic Specification**

107 "W (132.5"W with endcaps) x 88.5"H

Graphic Turnaround Time is 2 business days for up to 2 sets

The box represents 10' x 10' booth.