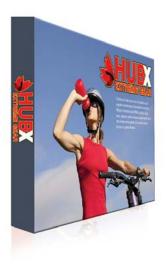

## **RPL FABRIC DISPLAY 10FT STRAIGHT**

\*Optional LED light

## **Product Features**

Our ultra lightweight aluminum alloy fabric pop-up display in a matte satin anodized finish is an ideal eye-catcher for your trade show, exhibition, or conference. Its versatility and simple 2-minute setup, as well as its Velcro attachment, makes it functional for special events as well as an in-office promotional tool for walk-in customers. Another convenient feature is that your graphic stays attached in your free travel/carry bag that comes with each frame you purchase.