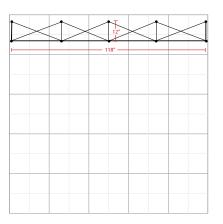

| Display Dimension                         | 118"W x 89"H x 12"D                  |
|-------------------------------------------|--------------------------------------|
| Graphic Size                              | 118 "W (144"W with endcaps) x 89.5"H |
| Graphic Material                          |                                      |
| Stretch Fabric                            |                                      |
| Graphic Finishing                         |                                      |
| 2" loop Velcro perimeter                  |                                      |
| Construction                              |                                      |
| Aluminum Frame                            |                                      |
| 2" Hook Velcro Strips                     |                                      |
| Plastic Hooks                             |                                      |
| Weights - Dimensions                      |                                      |
| Shipping Weight                           | 31 lbs                               |
| Shipping Dimensions                       | 12" x 12 " x 35"                     |
| Package Includes                          |                                      |
| (1) Aluminum Frame                        |                                      |
| (1) Digital Print on Fabric w/ End Panels |                                      |
| (1) Padded Nylon Bag with drawstring      |                                      |
| Warranty                                  |                                      |
| Life Time on Stand                        |                                      |
| 1 Year on Graphic                         |                                      |

## **Graphic Specification**

118 "W (144"W with endcaps) x 89.5"H

Graphic Turnaround Time is 2 business days for up to 2 sets

The box represents 10' x 10' booth.

\*Package includes padded nylon travel bag