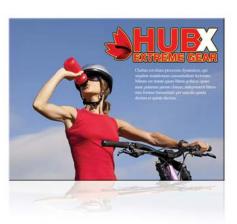

## **RPL FABRIC DISPLAY 10FT STRAIGHT**

\*Optional LED light

## **Product Features**

Our ultra lightweight aluminum alloy fabric pop-up display in a matte satin anodized finish is an ideal eye-catcher for your trade show, exhibition, or conference. Its versatility and simple 2-minute setup, as well as its Velcro attachment, makes it functional for special events as well as an in-office promotional tool for walk-in customers. Another convenient feature is that your graphic stays attached in your free travel/carry bag that comes with each frame you purchase.